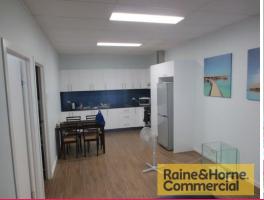

## 98sqm Multi-functional Affordable Industrial Unit

This modern tilt panel industrial unit is situated in a complex of four and inspection will not disappoint!

Features include:

- \* 98sqm ground floor warehouse
- \* BONUS 60sqm air conditioned mezzanine office and lunchroom
- \* Own amenities hot water system, shower and toilet
- \* Insulated roof and three phase power
- \* Good access to electric container height roller door
- \* Easy parking
- \* Secure lockup compound
- \* Level site for easy access to complex