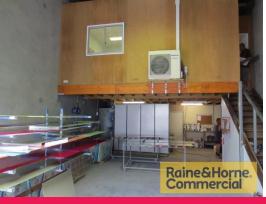

## 98sqm Multi-functional Affordable Industrial Unit

This modern tilt panel industrial unit is situated in a complex of four and inspection will not disappoint!

Features include:

- \* 98sqm ground floor warehouse
- \* BONUS 60sqm air conditioned mezzanine office and lunchroom
- \* Own amenities hot water system, shower and toilet
- \* Insulated roof and three phase power
- \* Good access to electric container height roller door
- \* Easy parking
- \* Secure lockup compound
- \* Level site for easy access to complex