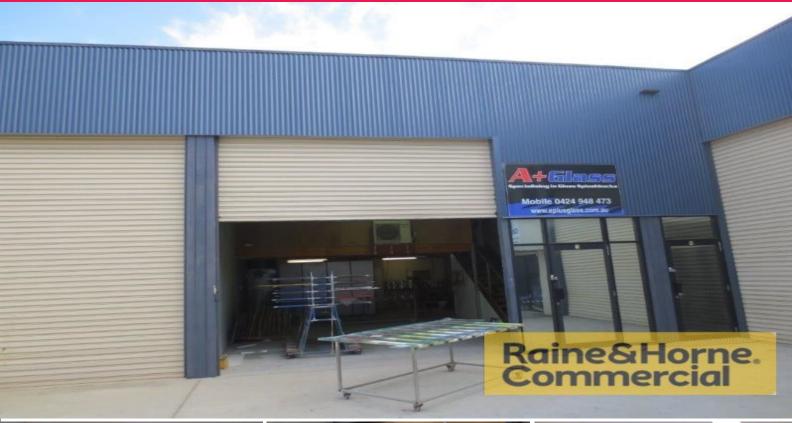

## 98sqm Multi-functional Affordable Industrial Unit

This modern tilt panel industrial unit is situated in a complex of four and inspection will not disappoint!

Features include:

- \* 98sqm ground floor warehouse
- \* BONUS 60sqm air conditioned mezzanine office and lunchroom
- \* Own amenities hot water system, shower and toilet
- \* Insulated roof and three phase power
- \* Good access to electric container height roller door
- \* Easy parking
- \* Secure lockup compound
- \* Level site for easy access to complex