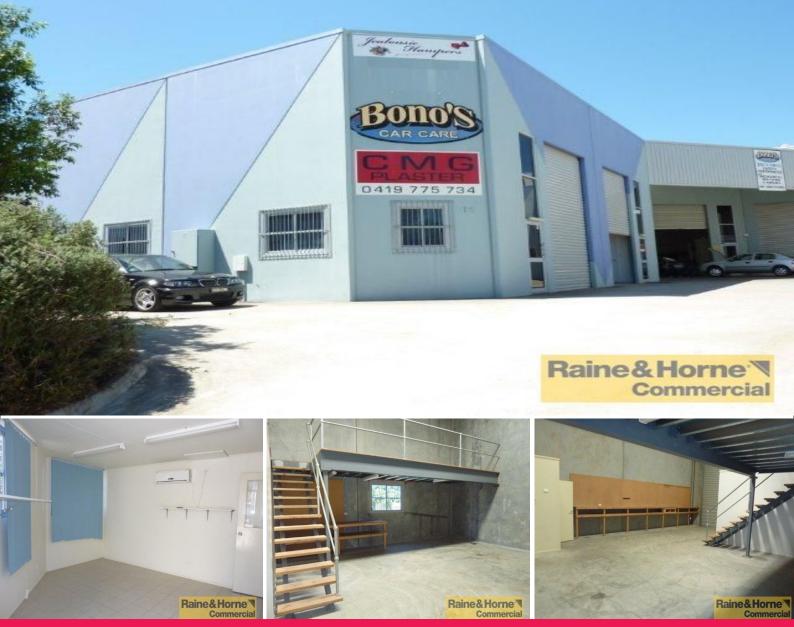

## 1,12 Natasha Street, Capalaba QLD 4157

## 135sqm Quality Front Industrial Unit/Workshop Packed with Features

This small unit is at the front of a complex of five units and has plenty to offer.

- \* 15sqm airconditioned office on ground floor
- \* 35sqm load bearing mezzanine storage
- \* Own amenities kitchenette and toilet
- \* Remote controlled container height electric roller door
- \* Insulation, skylight and three phase power in warehouse
- \* Security bars on windows
- \* Two carparks directly in front of the unit
- \* Secure lockup compound

For further information

Industrial FOR SALE

135sqm

Colin Tucker - R & H 0411 534 023 Biagsidemmercial.com.au