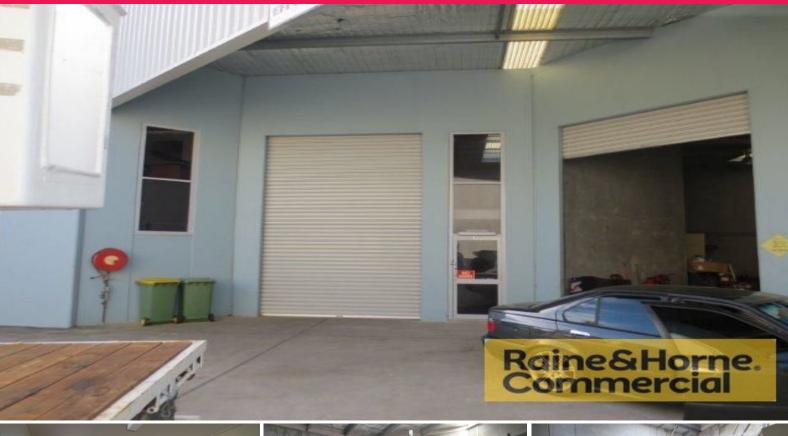

## 111sqm Multi-functional Industrial Unit with Mezzanine Storage

This neat and tidy unit is situated in a complex of five units in the heart of Capalaba's industrial precinct.

Features include:

- \* 10sqm (approx.) airconditioned office
- \* 76sqm (approx.) warehouse with electric container height roller door
- \* 25sqm (approx.) mezzanine storage
- \* Own amenities kitchenette and toilet
- \* Three phase power
- \* Secure lockup compound
- \* Huge undercover awning at front of unit
- \* Suit trade services or warehousing