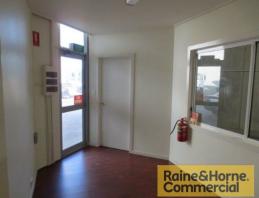

## 111sqm Multi-functional Industrial Unit with Mezzanine Storage

This neat and tidy unit is situated in a complex of five units in the heart of Capalaba's industrial precinct.

Features include:

- \* 10sqm (approx.) airconditioned office
- \* 76sqm (approx.) warehouse with electric container height roller door
- \* 25sqm (approx.) mezzanine storage
- \* Own amenities kitchenette and toilet
- \* Three phase power
- \* Secure lockup compound
- \* Huge undercover awning at front of unit
- \* Suit trade services or warehousing