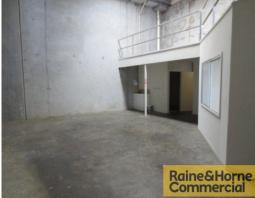

## 111sqm Multi-functional Industrial Unit with Mezzanine Storage

This neat and tidy unit is situated in a complex of five units in the heart of Capalaba's industrial precinct.

Features include:

- \* 10sqm (approx.) airconditioned office
- \* 76sqm (approx.) warehouse with electric container height roller door
- \* 25sqm (approx.) mezzanine storage
- \* Own amenities kitchenette and toilet
- \* Three phase power
- \* Secure lockup compound
- \* Huge undercover awning at front of unit
- \* Suit trade services or warehousing