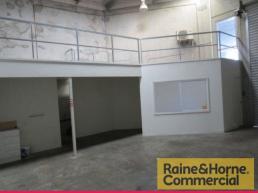

## 111sqm Multi-functional Industrial Unit with Mezzanine Storage

This neat and tidy unit is situated in a complex of five units in the heart of Capalaba's industrial precinct.

Features include:

- \* 10sqm (approx.) airconditioned office
- \* 76sqm (approx.) warehouse with electric container height roller door
- \* 25sqm (approx.) mezzanine storage
- \* Own amenities kitchenette and toilet
- \* Three phase power
- \* Secure lockup compound
- \* Huge undercover awning at front of unit
- \* Suit trade services or warehousing