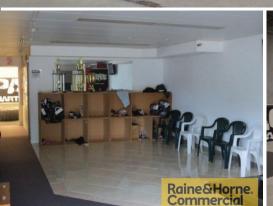

## **304sqm Quality Duplex Unit with Excellent Truck Access**

This neatly appointed duplex industrial unit is located in the heart of Capalaba's industrial precinct. Features include:

- \* 45sqm (approx) of airconditioned office/showroom
- \* 15sqm (approx) airconditioned Manager's office
- \* 244sqm (approx) clearspan warehouse
- \* Extra wide container height roller door for easy access
- \* Rear roller door for cross flow ventilation
- \* Excellent truck access from Neumann Road
- \* Great exposure and signage facing Neumann Road
- \* Ideally suited for warehousing or manufacturing