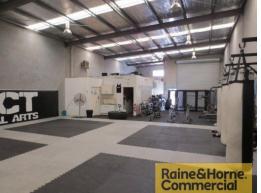

## **304sqm Quality Duplex Unit with Excellent Truck Access**

This neatly appointed duplex industrial unit is located in the heart of Capalaba's industrial precinct. Features include:

- \* 45sqm (approx) of airconditioned office/showroom
- \* 15sqm (approx) airconditioned Manager's office
- \* 244sqm (approx) clearspan warehouse
- \* Extra wide container height roller door for easy access
- \* Rear roller door for cross flow ventilation
- \* Excellent truck access from Neumann Road
- \* Great exposure and signage facing Neumann Road
- \* Ideally suited for warehousing or manufacturing