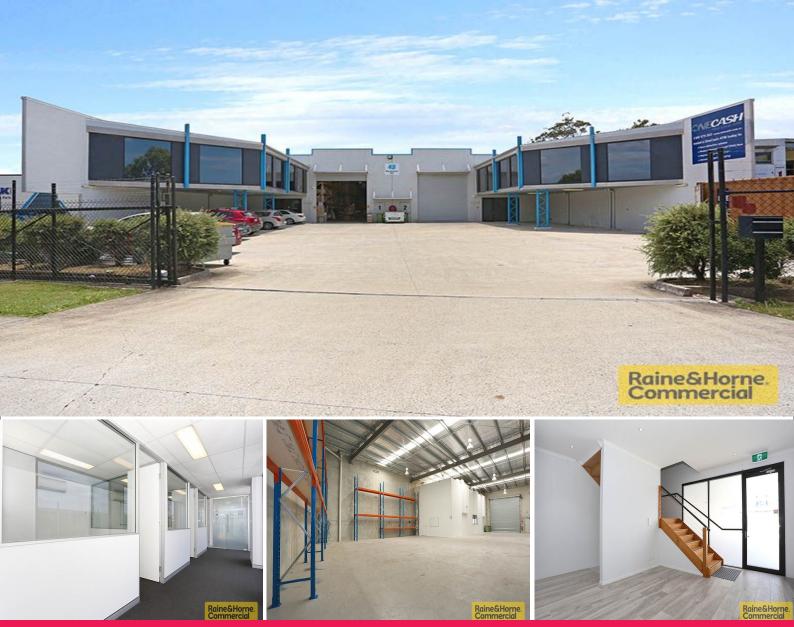

## 2/45 Neumann Road, Capalaba QLD 4157

## 460sqm Modern Duplex Unit with Quality Corporate Fitout

This quality tilt panel industrial duplex unit has extensive features and is sure to please the most discerning tenant.

- \* 80sqm (approx) ground floor a/c reception and office/meeting room
- \* 120sqm (approx) a/c mezzanine 4 offices, boardroom and control room
- \* 260sqm (approx) clear span insulated warehouse with plenty of three phase power
- \* Own amenities kitchenette and toilet on both levels
- \* Four undercover car parks and four open car parks
- \* Easy truck access direct to electric container height roller door
- \* Secure compound with remote control electric gate
- \* Excellent street exposure and pylon signage on Neumann Road
- \* Ideally suited for manufacturing or warehousing