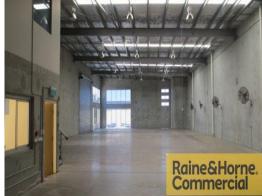

## 625sqm Free Standing Industrial Building on Great Corner Position

This standalone building is located in the heart of Capalaba's industrial precinct and inspection is sure to please.

- \* 55sqm airconditioned office on mezzanine floor
- \* 570sqm clearspan warehouse
- \* Two container height electric roller doors
- \* Separate male & female amenities
- \* Lunch area
- \* Four undercover carparks and ten on site carparks
- \* Secure lockup compound