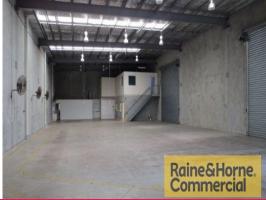

## 625sqm Free Standing Industrial Building on Great Corner Position

This standalone building is located in the heart of Capalaba's industrial precinct and inspection is sure to please.

- \* 55sqm airconditioned office on mezzanine floor
- \* 570sqm clearspan warehouse
- \* Two container height electric roller doors
- \* Separate male & female amenities
- \* Lunch area
- \* Four undercover carparks and ten on site carparks
- \* Secure lockup compound