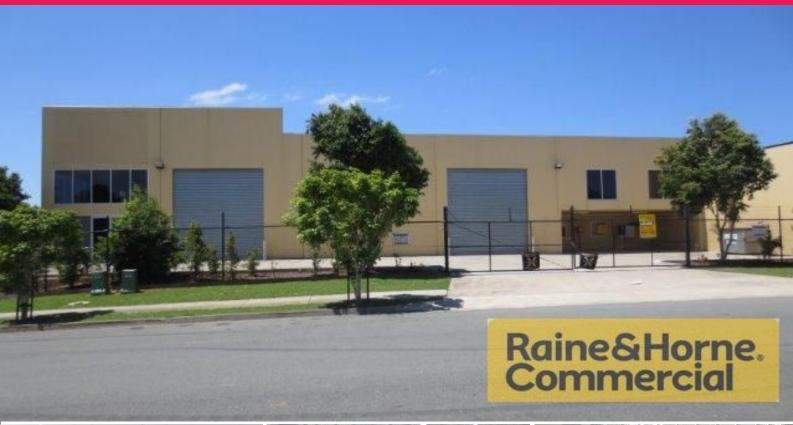

## 22 Tombo Street, Capalaba QLD 4157

## 625sqm Free Standing Industrial Building on Great Corner Position

This standalone building is located in the heart of Capalaba's industrial precinct and inspection is sure to please.

- \* 55sqm airconditioned office on mezzanine floor
- \* 570sqm clearspan warehouse
- \* Two container height electric roller doors
- \* Separate male & female amenities
- \* Lunch area
- \* Four undercover carparks and ten on site carparks
- \* Secure lockup compound