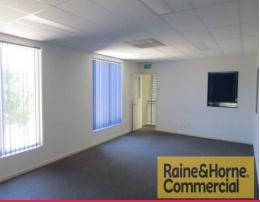

## 625sqm Free Standing Industrial Building on Great Corner Position

This standalone building is located in the heart of Capalaba's industrial precinct and inspection is sure to please.

- \* 55sqm airconditioned office on mezzanine floor
- \* 570sqm clearspan warehouse
- \* Two container height electric roller doors
- \* Separate male & female amenities
- \* Lunch area
- \* Four undercover carparks and ten on site carparks
- \* Secure lockup compound