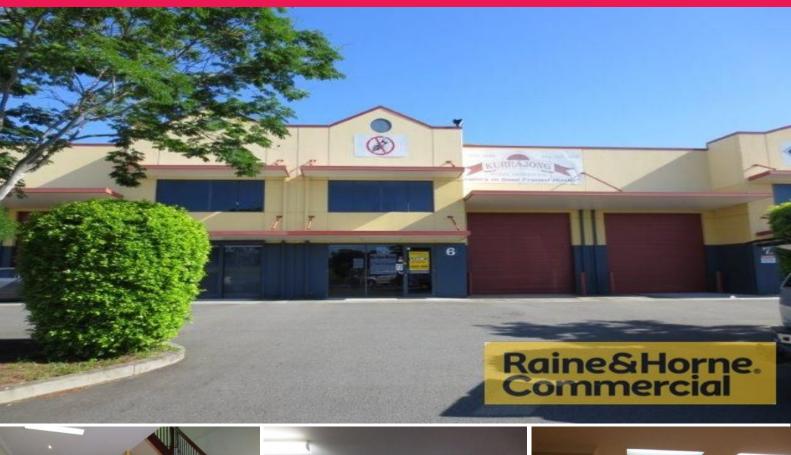

## 6/132-140 Ross Court, Cleveland QLD 4163

## 337sqm Warehouse with Quality Corporate Style Offices

This quality built unit has been fully fitted out for a corporate business and is situated in a quiet complex amongst other professional low impact businesses.

Features include:

- \* Approx 110sqm ground floor airconditioned offices and reception
- \* Approx 80sqm unapproved airconditioned offices on first floor
- \* Fully data cabled and networked over both floors
- \* Approx 90sqm ground floor warehouse
- \* Approx 58sqm load bearing mezzanine storage
- \* Own amenities kitchen/lunchroom and toilet
- \* Direct truck access to container height roller door