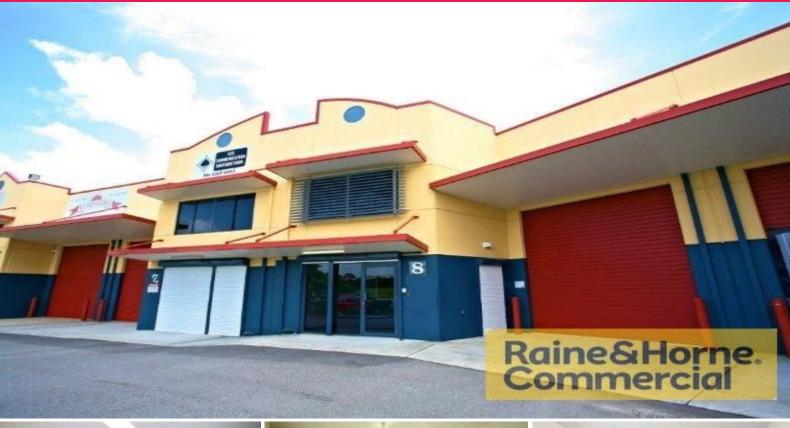

## Raine&Horne. Commercial

8/132-140 Ross Court, Cleveland QLD 4163

## **Top Quality Executive Office & Warehouse**

This industrial unit has a professional fit out and is situated in a quiet complex amongst other professional low impact businesses.

Features include:

- \* 50sqm (approx.) ground floor reception
- \* 150sqm (approx.) air conditioned production warehouse
- \* 100sqm ground floor dispatch storeroom + mezz storeroom
- \* Two air conditioned offices upstairs with large meeting area
- \* Own kitchen, lunchroom and amenities
- \* Direct truck access to electric roller door
- \* Plenty of car parking in complex and street parking also available
- \* Vacant possession from 30 October 2015

Industrial FOR LEASE

440sqm

Raine&Horne. Commercial

**Colin Tucker** 

0411 534 023

colin@RnHcommercial.com.au