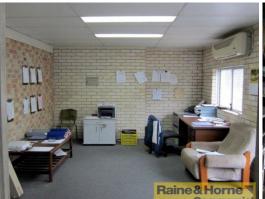

## 495sqm Quality Standalone Building with Trade Waste Facility

- \* 44sgm ground floor airconditioned reception/office
- \* Large clearspan warehouse /manufacturing
- \* Full trade waste facilities
- \* Three high bay roller doors at side of building
- \* Container friendly site with ample three phase power
- \* Excellent level truck access from main road
- \* Secure lockup compound with plenty of carparks onsite
- \* Two toilets and showers