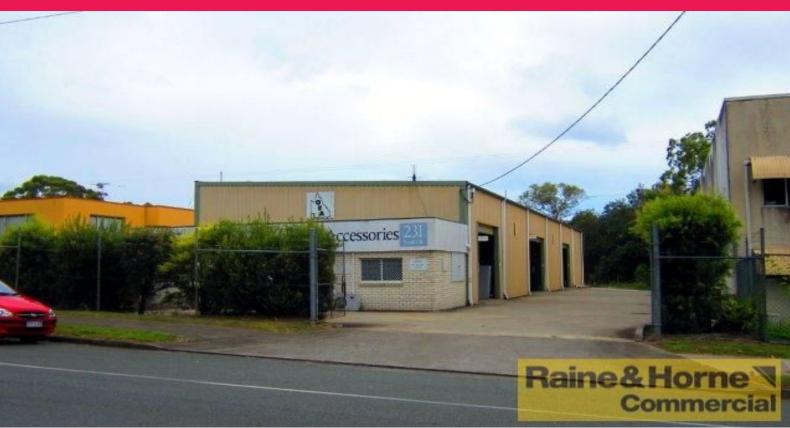

## Raine&Horne. Commercial

231 South Street, Cleveland QLD 4163

## 495sqm Quality Standalone Building with Trade Waste Facility

- \* 44sgm ground floor airconditioned reception/office
- \* Large clearspan warehouse /manufacturing
- \* Full trade waste facilities
- \* Three high bay roller doors at side of building
- \* Container friendly site with ample three phase power
- \* Excellent level truck access from main road
- \* Secure lockup compound with plenty of carparks onsite
- \* Two toilets and showers