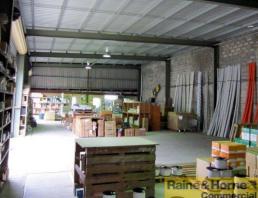

## 495sqm Quality Standalone Building with Trade Waste Facility

- \* 44sgm ground floor airconditioned reception/office
- \* Large clearspan warehouse /manufacturing
- \* Full trade waste facilities
- \* Three high bay roller doors at side of building
- \* Container friendly site with ample three phase power
- \* Excellent level truck access from main road
- \* Secure lockup compound with plenty of carparks onsite
- \* Two toilets and showers