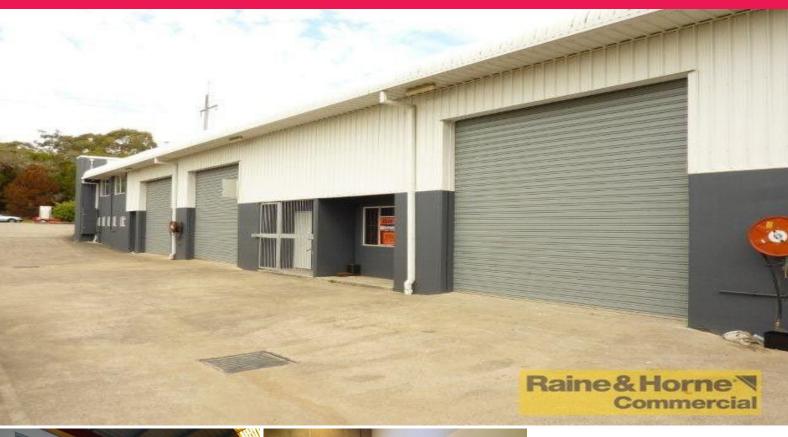

## Raine&Horne. Commercial

3/253 South Street, Cleveland QLD 4163

## 100sqm Manufacturing unit plus 30sqm Mezz

- \* Located on South Street in Cleveland's industrial precinct
- \* Plenty to offer
- \* Two ground floor offices
- \* Kitchen and lunch area
- \* 30m2 mezzanine floor
- \* Would suit a variety of businesses
- \* Available for immediate sale at only \$259,000 + GST
- \* Or lease for only \$277pw + outgoings + GST