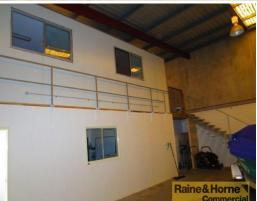

## 100sqm Manufacturing unit plus 30sqm Mezz

- \* Located on South Street in Cleveland's industrial precinct
- \* Plenty to offer
- \* Two ground floor offices
- \* Kitchen and lunch area
- \* 30m2 mezzanine floor
- \* Would suit a variety of businesses
- \* Available for immediate sale at only \$259,000 + GST
- \* Or lease for only \$277pw + outgoings + GST