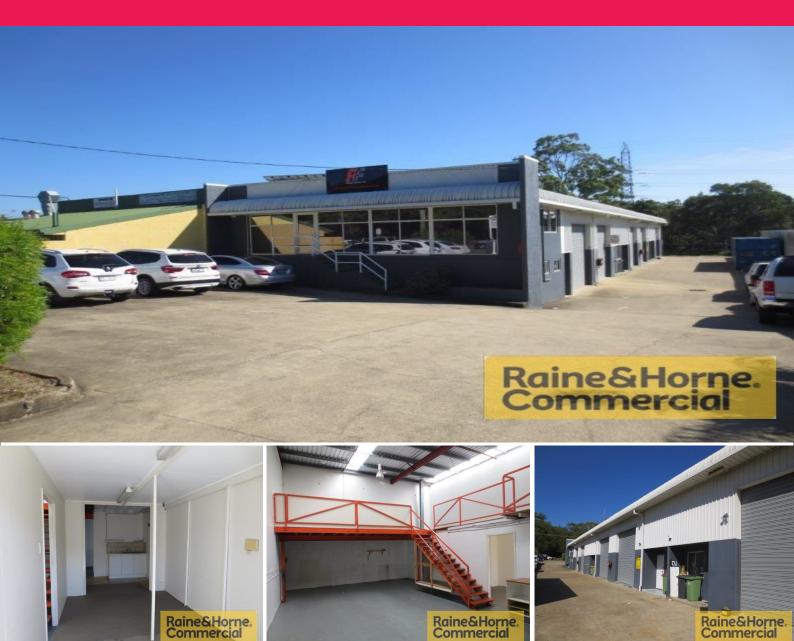

## Raine&Horne. Commercial

4/253 South Street, Cleveland QLD 4163

## 152sqm Affordable Multi-functional Industrial Unit

This neat and tidy tilt panel industrial unit is located in a small complex of five units.

Features include:

- \* 20sqm ground floor office/reception
- \* 52sqm mezzanine storage
- \* 80sqm warehouse/workshop
- \* Own amenities and kitchenette
- \* Three phase power and skylight
- \* Container height roller door
- \* Located in the heart of Cleveland's industrial precinct
- \* Ideally suited for trade services or warehousing

Industrial FOR LEASE

152sqm

Raine&Horne. Commercial

**Colin Tucker** 

0411 534 023

colin@RnHcommercial.com.au