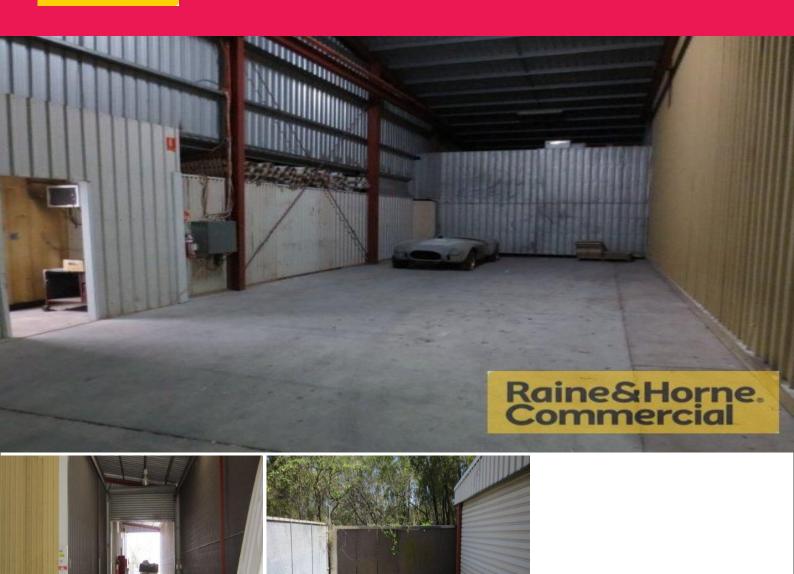

## 150sqm Affordable Rear Storage Space/Workshop

This neat and tidy unit is located at the rear of a complex of three units in the heart of Cleveland's industrial precinct.

Features include:

- \* 150sqm warehouse space in "L" configuration
- \* Electric container height roller door
- \* Small office available at side of warehouse
- \* Small hardstand area at rear
- \* Ideally suited for storage or workshop
- \* Two exclusive carparks