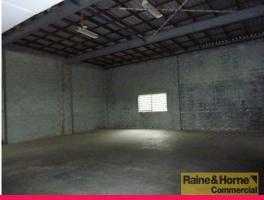

## 240sqm Duplex Industrial Unit Available

This industrial unit is ideally suited for businesses requiring workshop/warehouse space.

Features include:

- \* 30sqm airconditioned office
- \* Kitchenette and toilet
- \* 210sqm clearspan workshop/warehouse
- \* Generous extra wide roller door
- \* Plenty of three phase power
- \* Trade waste facilities
- \* Excellent truck access direct to roller door
- \* Five exclusive carparks