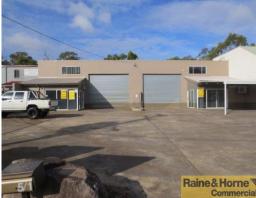

## Raine&Horne. Commercial

2/5 Trade Street, Cleveland QLD 4163

## 240sqm Duplex Industrial Unit Available

This industrial unit is ideally suited for businesses requiring workshop/warehouse space.

Features include:

- \* 30sqm airconditioned office
- \* Kitchenette and toilet
- \* 210sqm clearspan workshop/warehouse
- \* Generous extra wide roller door
- \* Plenty of three phase power
- \* Trade waste facilities
- \* Excellent truck access direct to roller door
- \* Five exclusive carparks