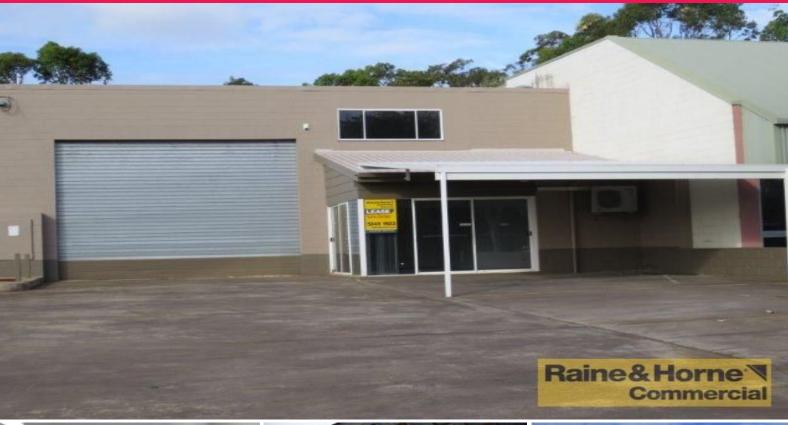

## Raine&Horne. Commercial

2/5 Trade Street, Cleveland QLD 4163

## 240sqm Duplex Industrial Unit Available

This industrial unit is ideally suited for businesses requiring workshop/warehouse space.

Features include:

- \* 30sqm airconditioned office
- \* Kitchenette and toilet
- \* 210sqm clearspan workshop/warehouse
- \* Generous extra wide roller door
- \* Plenty of three phase power
- \* Trade waste facilities
- \* Excellent truck access direct to roller door
- \* Five exclusive carparks