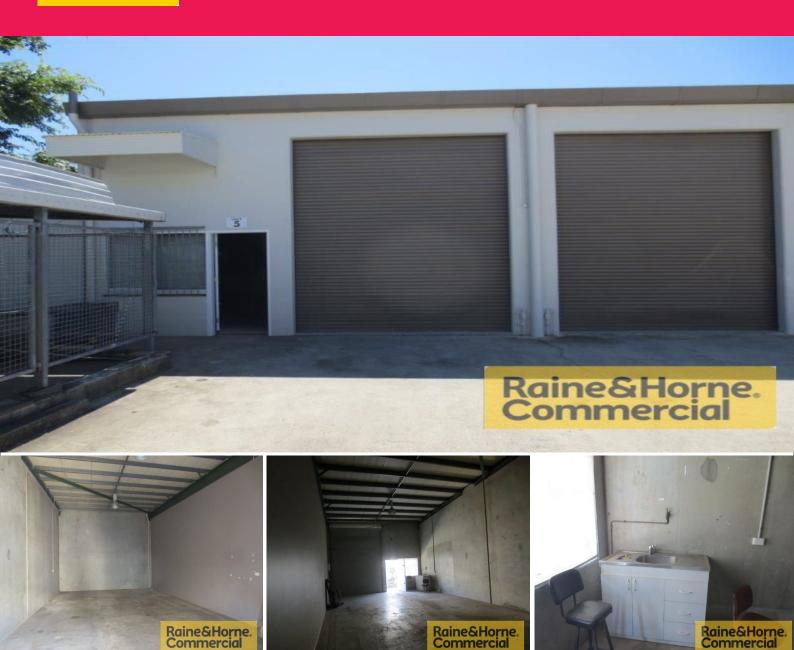

## 83sqm Affordable Rear Industrial Warehouse

This neat and tidy industrial unit is located in a quiet complex just off Shore Street.

Features include:

- \* Open plan warehouse with kitchenette
- \* Two allocated car spaces
- \* Fenced complex with lockable gates
- \* Good entry off road for delivery vehicles
- \* Outgoings included in rent
- \* Pricing excludes GST

For further information and to arrange an inspection please contact Kevin Murdock. Please quote property ld: 3444020

Industrial FOR LEASE

83sqm

Raine&Horne. Commercial