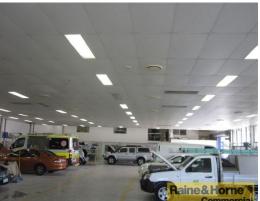

## **Retail Exposure on Busy Main Road!!**

- \* Exposure to huge traffic flow on Shore Street, Cleveland
- \* Front tenancy in a complex of three with massive pylon signage
- \* Two street access with ample parking
- \* Fully air conditioned area with suspended ceilings
- \* Upstairs office area of approx 114sqm
- \* Glass door entry to downstairs office area
- \* Separate roller door entry
- \* Will suit a variety of retail/showroom/bulky goods businesses