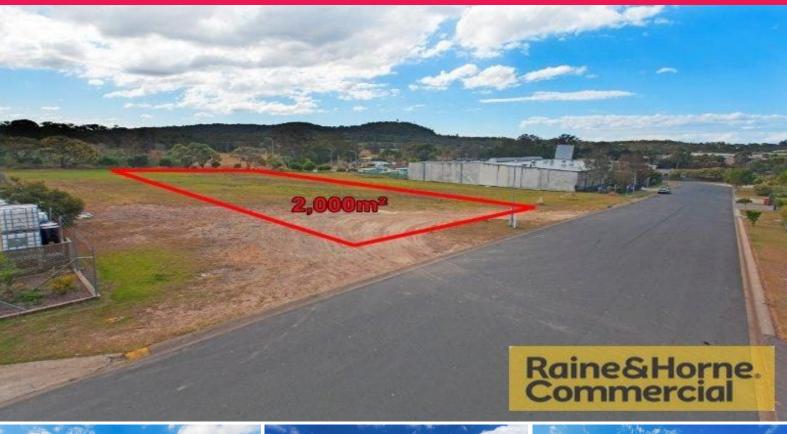

## Bidding From \$250,000 + GST

- \* For Sale by Auction (if not sold prior) Thursday 5th December 2013
- \* Vendor is committed to selling
- \* This block has a good 25 metre frontage
- \* Excellent exposure to Jacobs Well Road
- \* Only 1km east of Pacific Motorway
- \* Situated in a good clean industrial area
- \* Auction in rooms
- \* Phone Exclusive Agent for Information memorandum