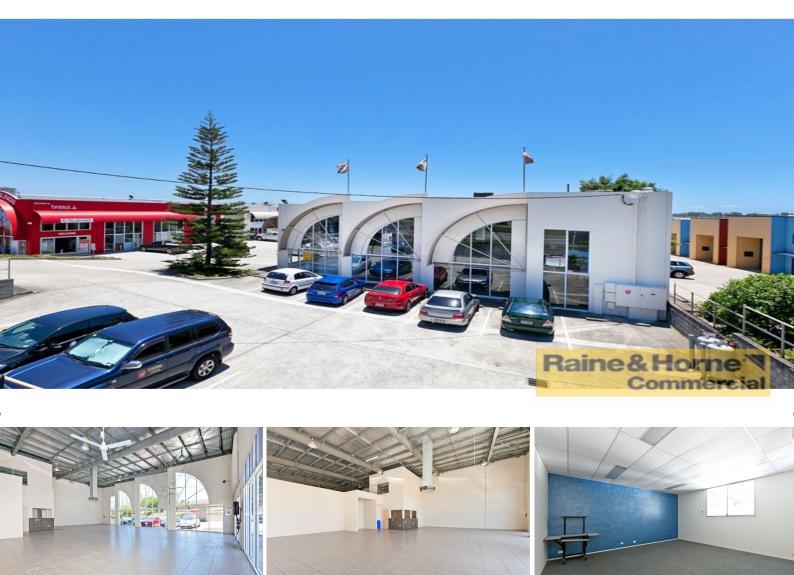

## 546sqm Prime Retail Frontage on Redland Bay Road - Priced to Lease!

- \* Front unit with excellent exposure to Redland Bay Road
- \* Situated directly across national tenant Bristol Paints
- \* Ample parking bays in front of unit
- \* Glass frontage on both sides of unit
- \* Tiled showroom floor with reception counter and small office
- \* Upstairs approx 30sqm airconditioned and carpeted office
- \* Warehouse with good internal height
- \* Roller door access to warehouse
- \* Large illuminated pylon sign space at front of complex
- \* Special incentive outgoings included in first year's rent