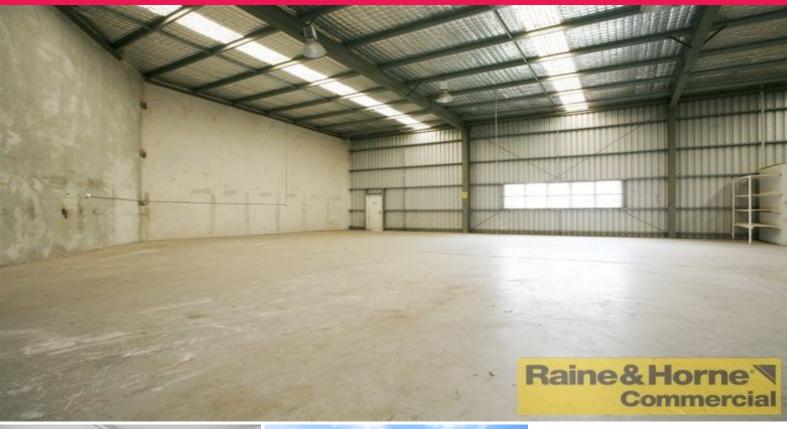

## Vacancy in tightly held Mansfield hub

- \* Tilt panel and metal clad unit
- \* Dual driveway complex provides great access
- \* Great clear span 6.5m internal height
- \* Ideal central location with immediate access to Motorway's
- \* 3 phase power and security alarmed and insulated roof
- \* Container height roller door access and set down
- \* Good natural lighting and well ventilated
- \* Can combine two units for a total of 805sqm

Please Quote Property ID:3540875 when contacting us

Industrial

FOR LEASE

310sqm