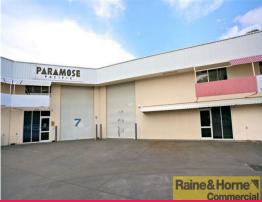

## Raine&Horne. Commercial

, Mansfield QLD 4122

## Vacancy in tightly held Mansfield hub

- \* Tilt panel and metal clad unit
- \* Dual driveway complex provides great access
- \* Great clear span 6.5m internal height
- \* Ideal central location with immediate access to Motorway's
- \* 3 phase power and security alarmed and insulated roof
- \* Container height roller door access and set down
- \* Good natural lighting and well ventilated
- \* Can combine two units for a total of 805sqm

Please Quote Property ID:3540875 when contacting us

Industrial

FOR LEASE

310sqm