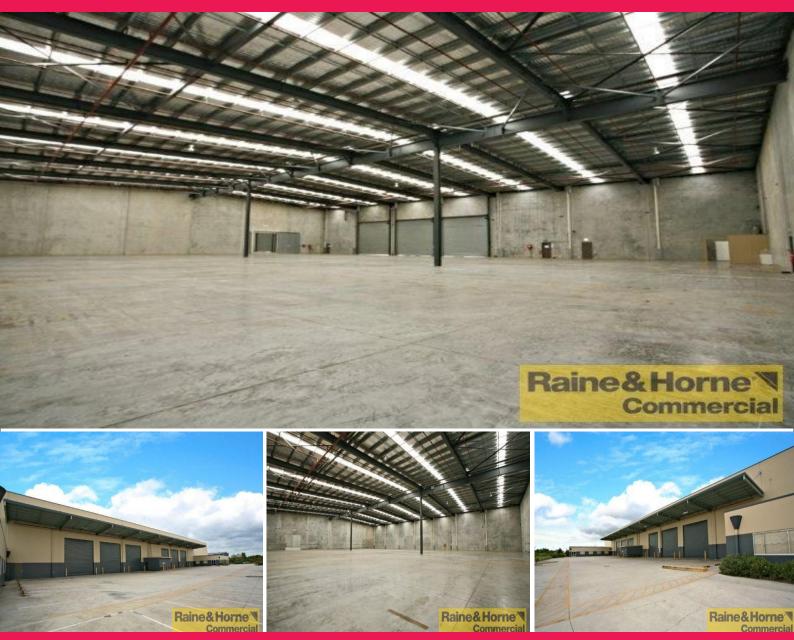

## From \$98/sqm\* - Need a building with great height + motorway access?

- \* Freestanding tilt panel office/warehouse facility
- \* Corner location, 3 street frontage with separate driveway access
- \* Metres to the Logan Motorway
- \* Fantastic 9 metre internal warehouse height
- \* Warehouse accessed via 7 wide electric roller doors
- \* Approved sprinkler system installed
- \* Easy on site truck movements
- \* Quality fully air conditioned ground floor office space
- \* Conditions apply to rental offer call for details

Joseph Grasso and Greg Tate

Industrial

FOR SALE

5648sqm

Raine&Horne. Commercial

Joseph Grasso

0418 789 080 joseph@rnhcommercial.com.au

**Greg Tate** 