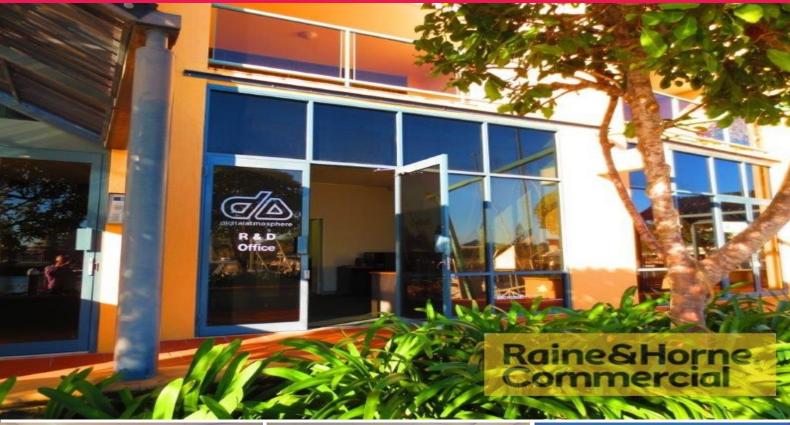

## Raine&Horne. Commercial

5/18-30 Masthead Drive, Cleveland QLD 4163

## **Professional Office Space with Great Views**

This professional office space is situated in the Raby Bay Harbour precinct. Features include:

- \* Open plan office with separate kitchen/meeting room
- \* Quality office fit out
- \* Overlooking beautiful Raby Harbour
- \* Exclusive basement carpark included
- \* Some office furniture can be provided
- \* Air conditioned