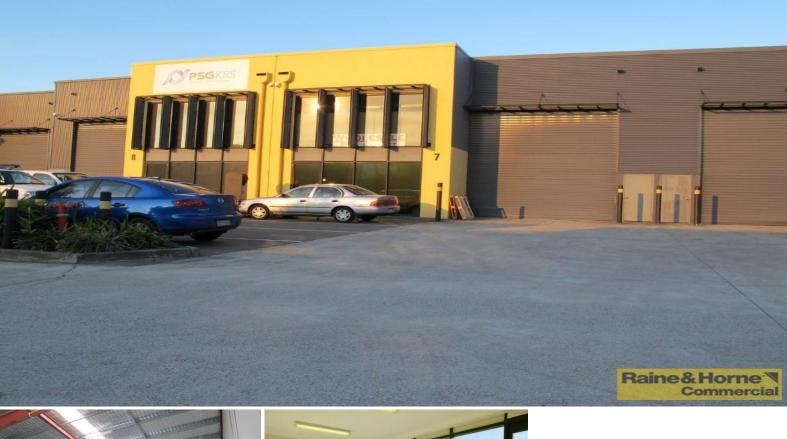

## **Coopers Plains Cracker**

?? Very modern designed tilt slab warehousing

?? Security alarm system in place

?? Four exclusive car parks to front of unit

?? Ability for up to 40ft container set down without blocking access

?? Kitchenette plus shower/toilet amenity

\* Ground floor area can be utilised as showroom / Office

\* High clearspan warehouse accessed via electric container height roller door

\* Company signage at front of complex

\* Easy truck access for delivery

\* Complex exposure to Granard/ Riawena road

\* \$35,000 year 1, \$37,000 year 2, then CPI

Industrial

FOR LEASE

303sqm