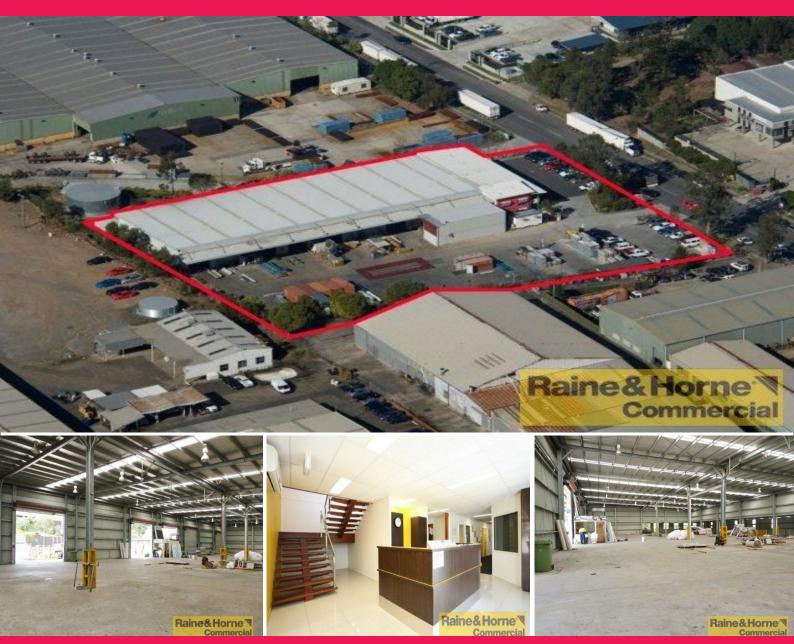

## Owner is Ready to Negotiate! Lease from \$290,000 net pa\* or Buy Now!

- \* Modern design industrial facility only a few years old
- \* Approx 3,500sqm of heavy duty concrete hardstand area
- \* 6 roller door entry into warehouse areas
- \* Strong power supply 3 phase available
- \* Excellent warehouse lighting and external yard lighting for night work
- \* Corporate style offices over 2 levels incl. partitions, open plan, amenities and kitchens
- \* Extra wide remote operated electric entrance gate
- \* B-double and semi trailer friendly property
- \* Conditions apply to rental offer

Industrial

FOR LEASE

2783sqm

Raine&Horne. Commercial

**Nick Comino** 

0412 151 492 nick@rnhcommercial.com.au **Greg Tate** 

0407 037 889

greg@rnhcommercial.com.au