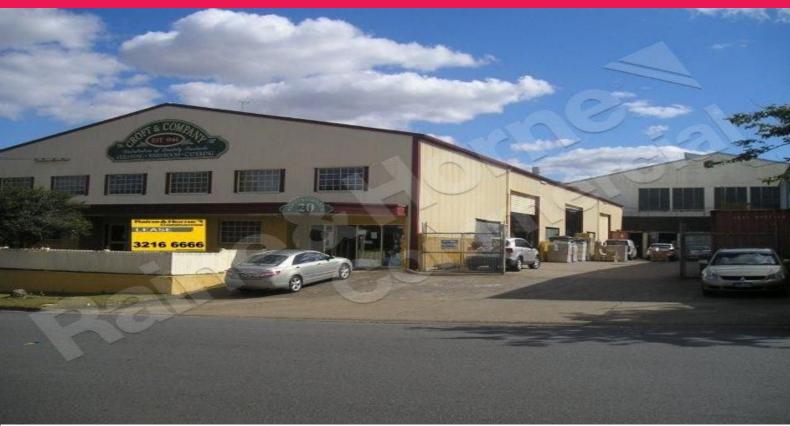

## Raine&Horne. Commercial

20 Pentex Street, Salisbury QLD 4107

## **Great Location in Salisbury...Container Friendly**

- \* This property has an excellent concrete yard area
- \* Good for load/unloading and 20ft & 40ft containers
- \* High metal clad warehouse with multiple roller door access
- \* Refurbished air conditioned offices over 2 levels
- \* Partitioned with a good showroom area
- \* Plenty of good natural light
- \* Available with one months notice

Please Quote Property ID:3654406

Industrial

FOR LEASE

1196sqm

Raine&Horne. Commercial

**Wayne Newberry** 

0408 723 023

wayne@rnhcommercial.com.au