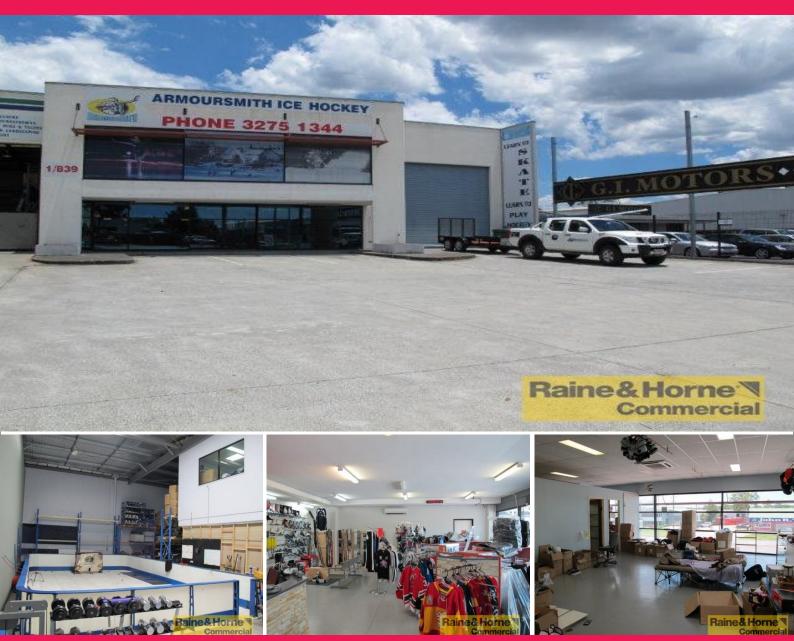

## 1,839 Boundary Road, Coopers Plains QLD 4108

## **Exposed Container Friendly Property**

- \* Excellent main road exposure
- \* Ideal showroom/office/warehouse
- \* Quality tilt panel construction
- \* Excellent onsite car parking
- \* Warehouse accessed via large electric container height roller door
- \* Air-conditioned offices on mezzanine level
- $^{\ast}$  Showroom/office on ground floor with automatic double entry glass doors
- \* Ability to drop a container onsite

Please Quote Property ID: 3672488

Industrial FOR LEASE

404sqm

Wayne Newberry 0408 723 023 wayne@rnhcommercial.com.au