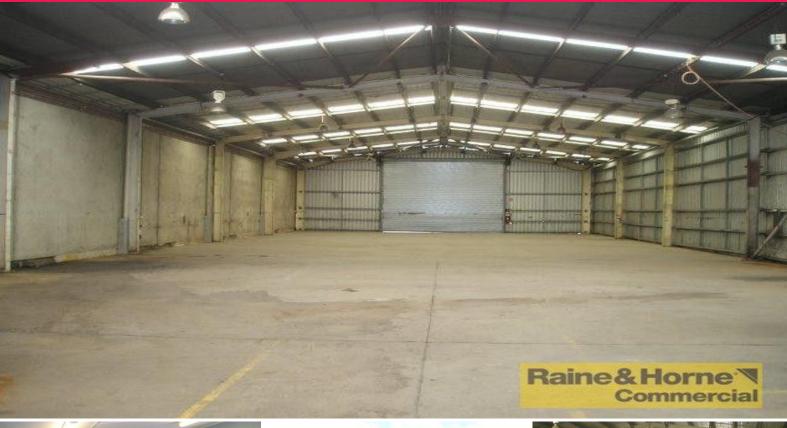

## Rent From \$80/sqm - Central Location

?? Functional metal clad warehouse with good height

?? Air-conditioned offices on mezzanine level

?? Building is suited to manufacturing

?? Small rear concrete yard for storage

?? Excellent ventilation and good natural light

?? Great concrete turning area at the front

?? Central location with easy access to main arterials

?? Year 1 \$80/m² Year 2 \$85/sqm Year 3 \$90/sqm

Please Quote Property Id: 3674071