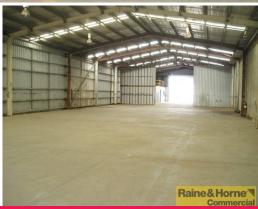

## Rent From \$80/sqm - Central Location

?? Functional metal clad warehouse with good height

?? Air-conditioned offices on mezzanine level

?? Building is suited to manufacturing

?? Small rear concrete yard for storage

?? Excellent ventilation and good natural light

?? Great concrete turning area at the front

?? Central location with easy access to main arterials

?? Year 1 \$80/m² Year 2 \$85/sqm Year 3 \$90/sqm

Please Quote Property Id: 3674071