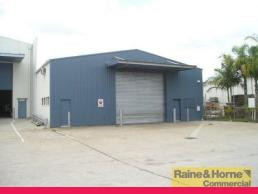

## Rent From \$80/sqm - Central Location

?? Functional metal clad warehouse with good height

?? Air-conditioned offices on mezzanine level

?? Building is suited to manufacturing

?? Small rear concrete yard for storage

?? Excellent ventilation and good natural light

?? Great concrete turning area at the front

?? Central location with easy access to main arterials

?? Year 1 \$80/m² Year 2 \$85/sqm Year 3 \$90/sqm

Please Quote Property Id: 3674071