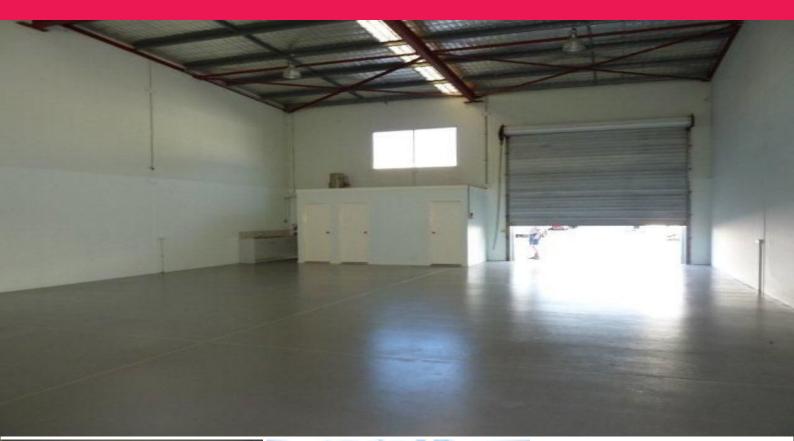

## 200m2 High Exposure Multi Functional Unit

This modern unit is situated at a prime intersection leading into Capalaba with fantastic exposure.

- \* 20m2 office/reception
- \* Shop frontage which can be converted into roller door access
- \* Can be fitted out to suit retail/manufacturing/sales & warehousing
- \* Container height roller door at rear of building
- \* PLENTY of hardstand and parking
- \* Tow truck and container friendly site
- \* Own amenities
- \* Main road exposure

Available for immediate lease for only \$2,700.00 pcm plus GST plus outgoings.

Industrial FOR LEASE

200sqm

Colin Tucker - R & H 0411 534 023 Baysidenmercial.com.au