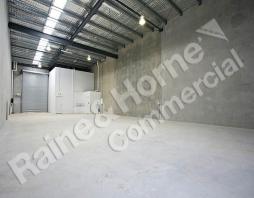

## 11m Wide Unit - Bonus Trade and Servicing Zoning.

Brand new 4 unit complex, this unit is a 380m² of clearspan tilt slab warehouse with the bonus on Trade and Servicing Zoning.

?? Front panelling and awning for signage opportunity