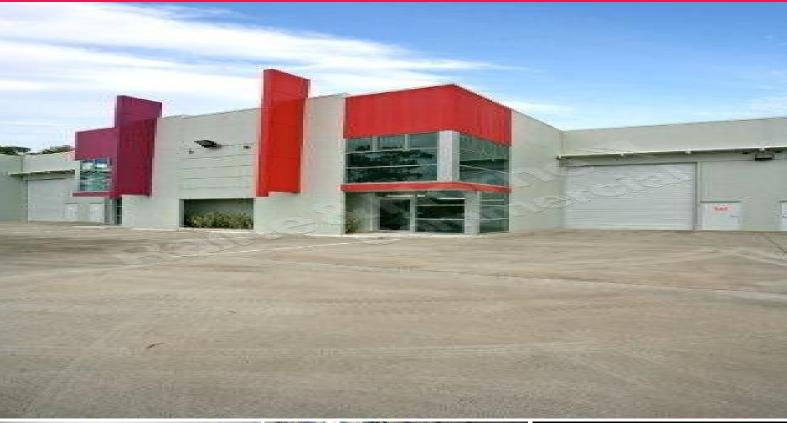

## 11m Wide Unit - Bonus Trade and Servicing Zoning.

Brand new 4 unit complex, this unit is a 380m² of clearspan tilt slab warehouse with the bonus on Trade and Servicing Zoning.

?? Front panelling and awning for signage opportunity

?? 6 staff and customer car parks

?? Airconditioned office and showroom

?? 3 phase power

?? Electric roller door

?? Fantastic glass frontage

?? Neatly landscaped gardens

?? Security fencing with lockable gate