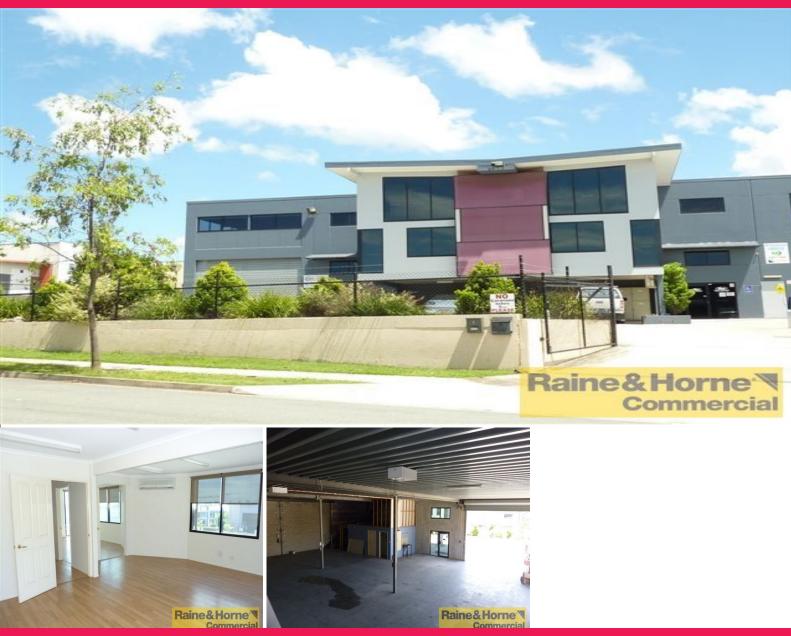

## 775sqm Duplex Unit With Quality Office & Manufacturing

This well appointed industrial unit is situated high and dry in Capalaba's busy industrial precinct.

- \* 150 sqm of well appointed air conditioned offices
- \* 320 sqm of manufacturing area
- \* Two electric roller doors
- \* Plenty of 3 phase power
- \* 320sqm mezzanine storage
- \* Own amenities, shower & change room
- \* 10 car parks & 2 extra undercover car parks
- \* Secure lockup compound with two driveways

Please quote property I

Industrial FOR LEASE

775sqm

Raine&Horne. Commercial

Colin Tucker - R & H

0411 534 023

Blaysidenmercial.com.au