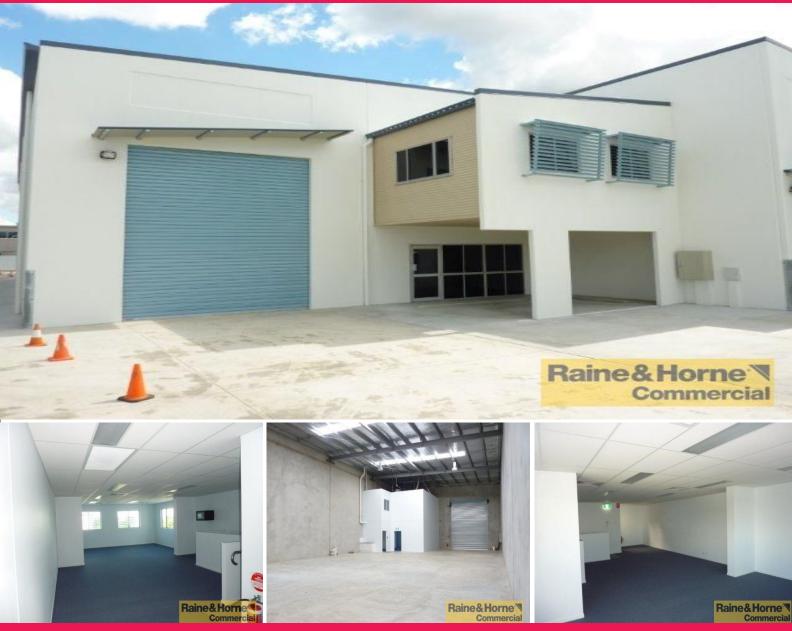

## 435sqm Modern Manufacturing Unit With Front & Rear Access

This quality corporate style unit is in one of the best locations in Capalaba?'s industrial precinct and ideally suited for manufacturing or warehousing.

- \* Eastern facing duplex unit on level block
- \* Direct access from road to front & rear of building
- \* Two container height roller doors
- \* EXTRA HIGH 8.4M CLEAR SPAN WAREHOUSE
- \* 36sqm airconditioned ground floor reception/office
- \* 65sqm ducted a/c office on first floor
- \* Fully data networked with patch panel
- \* 25sqm exclusive use area and generous rear parking