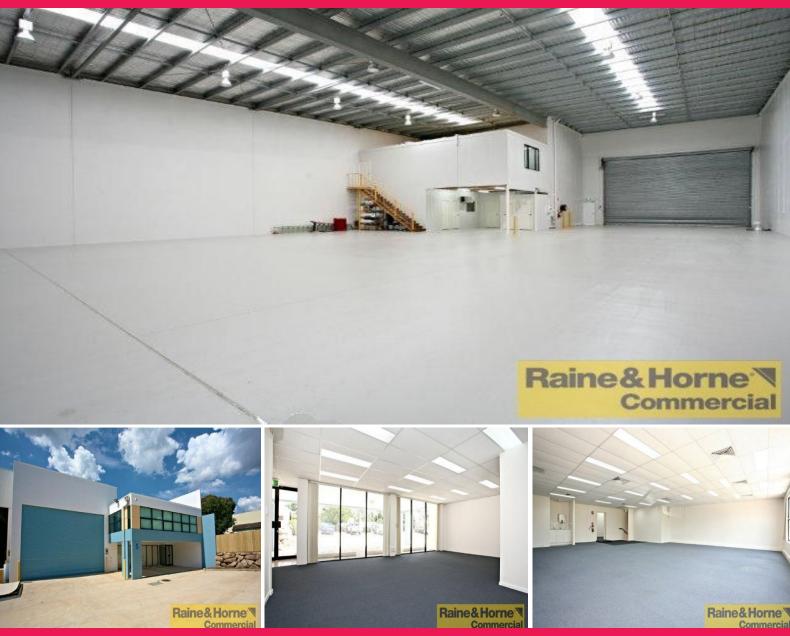

# Just Like New - From Only \$95/sqm\*

- \* Modern tilt panel office / warehouse recently refurbished
- \* Extra wide 8m (approx) roller door entry
- \* Clear span high bay warehouse walls & floor just painted
- \* Fantastic natural light plus high bay lighting
- \* Quality air conditioned offices open plan & partitioned areas
- \* 4 toilets plus a shower
- \* 9 car parks including 3 undercover
- \* \*Conditions apply to rental offer call for details

Please quote property id 3852141

Industrial

FOR LEASE

807sqm