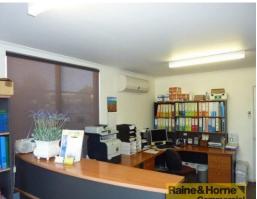

## 141sqm Eastern Facing Front Industrial Unit

This industrial unit is located in a unique position in Capalaba?'s busy industrial precinct.

- \* Prime corner location with great exposure
- \* Approximately 20sqm air conditioned office
- \* Bonus mezzanine storage on top of office
- \* 121sqm warehouse with plenty of natural light
- \* Insulation and three phase power \* Electric roller door
- \* Two street access
- \* Adjoins only one unit