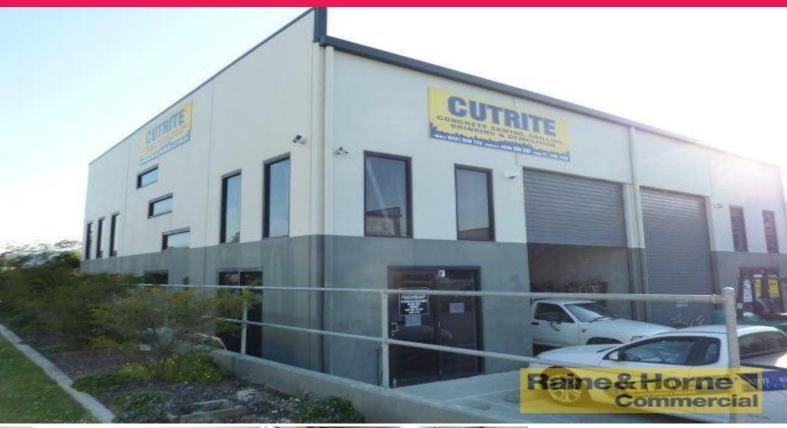

## 141sqm Eastern Facing Front Industrial Unit

This industrial unit is located in a unique position in Capalaba?'s busy industrial precinct.

- \* Prime corner location with great exposure
- \* Approximately 20sqm air conditioned office
- \* Bonus mezzanine storage on top of office
- \* 121sqm warehouse with plenty of natural light
- \* Insulation and three phase power \* Electric roller door
- \* Two street access
- \* Adjoins only one unit

Industrial FOR LEASE

141sqm

Raine&Horne. Commercial

Colin Tucker - R & H

0411 534 023

Blaysidenmercial.com.au