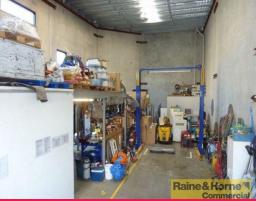

## 141sqm Eastern Facing Front Industrial Unit

This industrial unit is located in a unique position in Capalaba?'s busy industrial precinct.

- \* Prime corner location with great exposure
- \* Approximately 20sqm air conditioned office
- \* Bonus mezzanine storage on top of office
- \* 121sqm warehouse with plenty of natural light
- \* Insulation and three phase power \* Electric roller door
- \* Two street access
- \* Adjoins only one unit