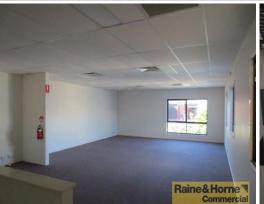

Features include:

- \* Approx 30sqm airconditioned office/showroom on ground floor
- \* Approx 64sqm airconditioned office on first floor
- \* Approx 300sqm clearspan warehouse with electric roller door
- \* Insulated roof and plenty of three phase power
- \* Own amenities with two toilets
- \* Container friendly level site with easy access from road
- \* Secure lockup compound