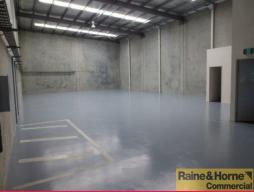

Features include:

- \* Approx 30sqm airconditioned office/showroom on ground floor
- \* Approx 64sqm airconditioned office on first floor
- \* Approx 300sqm clearspan warehouse with electric roller door
- \* Insulated roof and plenty of three phase power
- \* Own amenities with two toilets
- \* Container friendly level site with easy access from road
- \* Secure lockup compound