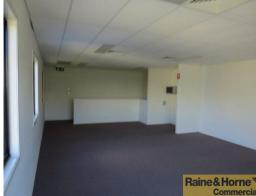

Features include:

- \* Approx 30sqm airconditioned office/showroom on ground floor
- \* Approx 64sqm airconditioned office on first floor
- \* Approx 300sqm clearspan warehouse with electric roller door
- \* Insulated roof and plenty of three phase power
- \* Own amenities with two toilets
- \* Container friendly level site with easy access from road
- \* Secure lockup compound