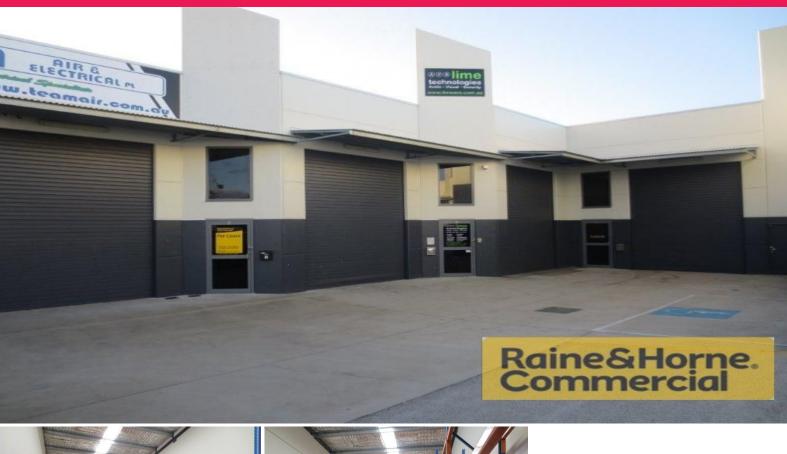

## 4,57 Neumann Road, Capalaba QLD 4157

## 95sqm Functional Warehouse with Bonus Mezzanine Storage

This neatly presented tilt panel industrial unit is ideally suited for trade services or warehousing.

Features include:

- \* 95sqm warehouse with some racking available
- \* Insulation, skylight, three phase power
- \* Electric container height roller door
- \* BONUS 30sqm mezzanine storage
- \* Easy access to roller door
- \* Great signage and exposure
- \* Ideally suited for trade services/warehousing