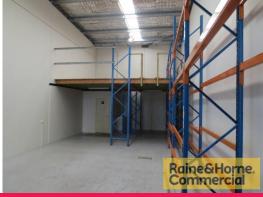

## 95sqm Functional Warehouse with Bonus Mezzanine Storage

This neatly presented tilt panel industrial unit is ideally suited for trade services or warehousing.

Features include:

- \* 95sqm warehouse with some racking available
- \* Insulation, skylight, three phase power
- \* Electric container height roller door
- \* BONUS 30sqm mezzanine storage
- \* Easy access to roller door
- \* Great signage and exposure
- \* Ideally suited for trade services/warehousing