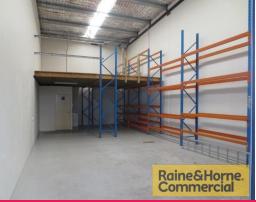

## 95sqm Functional Warehouse with Bonus Mezzanine Storage

This neatly presented tilt panel industrial unit is ideally suited for trade services or warehousing.

Features include:

- \* 95sqm warehouse with some racking available
- \* Insulation, skylight, three phase power
- \* Electric container height roller door
- \* BONUS 30sqm mezzanine storage
- \* Easy access to roller door
- \* Great signage and exposure
- \* Ideally suited for trade services/warehousing