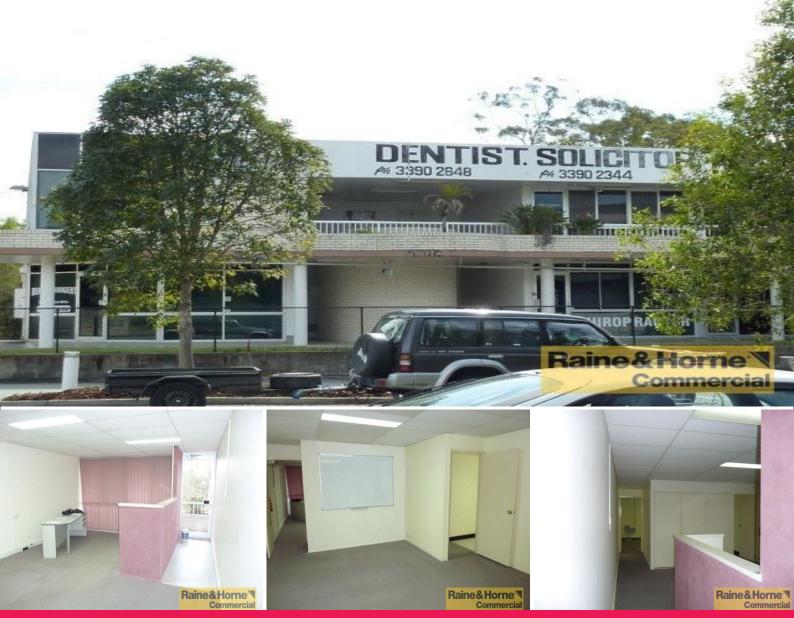

## 6,9 Pittwin Road North, Capalaba QLD 4157

## **Best Value Office Suite in Capalaba**

This 70sqm office suite is nestled between Bunnings and a tranquil 14ha park. Features include:

- \* Eastern facing office suite located on first floor
- \* Airconditioned
- \* Direct access to balcony
- \* Shared amenities on first floor
- \* Low outgoings
- \* Dentist, Solicitor, Accountant & Chiropractor within same complex
- \* Generous carparking in complex
- \* Overflow carparking available next door