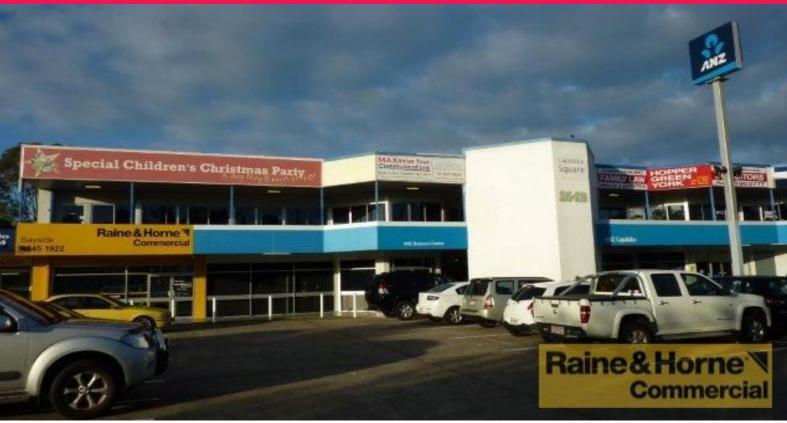

## Raine&Horne. Commercial

Suite 4c,26 Redland Bay Road, Capalaba QLD 4157

## 34sqm First Floor Professional Office Space on Redland Bay Road

This well presented office space is located in a well known and popular business complex on busy Redland Bay Road. Features include:

- \* Partitioned office with own kitchenette
- \* Airconditioned
- \* Fully data networked
- \* Own balcony at rear with pleasant outlook over parkland
- \* Off street parking at front and rear
- \* Adjacent to two major banks ANZ and BOQ
- \* Walking distance to two regional shopping centres
- \* Close to public bus terminal

Offices

FOR LEASE

34sqm

Raine&Horne. Commercial

Colin Tucker - R & H

0411 534 023

Biaysidenmercial.com.au