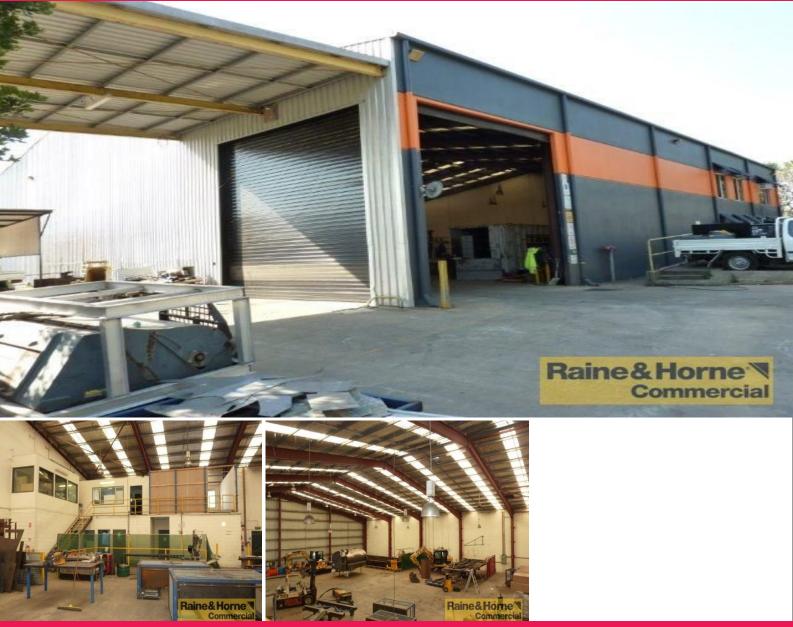

## 2/32 Enterprise Street, Cleveland QLD 4163

## 994sqm Multi-functional Factory/Warehouse with Hardstand

This factory/warehouse is located in the heart of Cleveland's industrial precinct. Features include:

- \* High span gable roof with great ventilation
- \* Good access to two electric rolle doors
- \* PLENTY of three phase power
- \* 50sqm airconditioned office
- \* Own amenities lunchroom, shower & toilet
- \* Approx 200sqm hardstand with small airconditioned site office
- \* Secure lockup compound
- \* Landlord will offer incentives for the right tenant

Industrial FOR LEASE

994sqm

Colin Tucker - R & H 0411 534 023 Biagsidemmercial.com.au