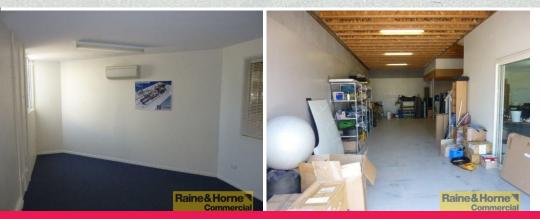

## 160sqm High Profile Unit with Two Street Frontage

This industrial unit is located at the entrance of Capalaba's industrial precinct. Inspection will not disappoint.

- \* Four air conditioned offices
- \* Reception / showroom area
- \* Full data network throughout
- \* Fully insulated roof
- \* Container height electric roller door
- \* BONUS 45sqm mezzanine storage
- \* Own amenities including air conditioned lunchroom
- \* Located in complex of seven units