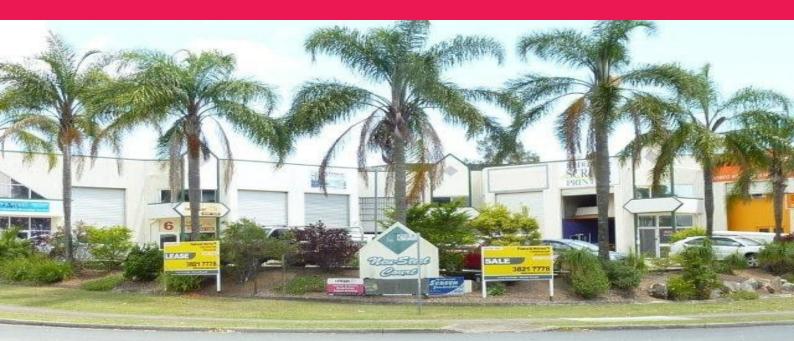

## Unit 5/1 Steel Street, Capalaba QLD 4157

## 160sqm High Profile Unit with Two Street Frontage

This industrial unit is located at the entrance of Capalaba's industrial precinct. Inspection will not disappoint.

- \* Four air conditioned offices
- \* Reception / showroom area
- \* Full data network throughout
- \* Fully insulated roof
- \* Container height electric roller door
- \* BONUS 45sqm mezzanine storage
- \* Own amenities including air conditioned lunchroom
- \* Located in complex of seven units