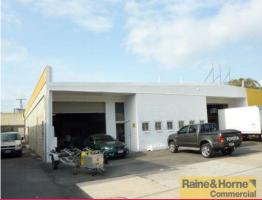

## Raine&Horne. Commercial

4,73-75 Shore Street West, Cleveland QLD 4163

## 206sqm Affordable Industrial Unit on Container Friendly Site

This industrial unit is located in a popular complex on Shore Street with excellent street access.

- \* 148sqm ground floor warehouse space
- \* 58sqm first floor airconditioned office
- \* Own amenities kitchenette and toilet
- \* Container height roller door
- \* Excellent truck access to roller door
- \* Three phase power
- \* Secure lockup compound
- \* Suit light manufacturing/warehousing