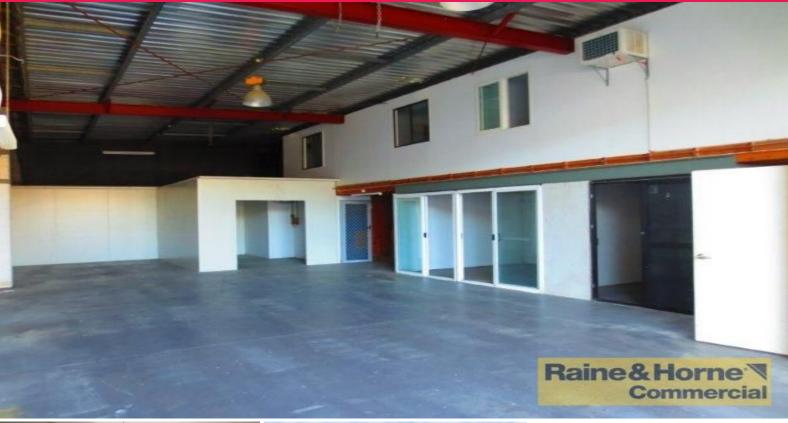

## 206sqm Affordable Industrial Unit on Container Friendly Site

This industrial unit is located in a popular complex on Shore Street with excellent street access.

- \* 148sqm ground floor warehouse space
- \* 58sqm first floor airconditioned office
- \* Own amenities kitchenette and toilet
- \* Container height roller door
- \* Excellent truck access to roller door
- \* Three phase power
- \* Secure lockup compound
- \* Suit light manufacturing/warehousing