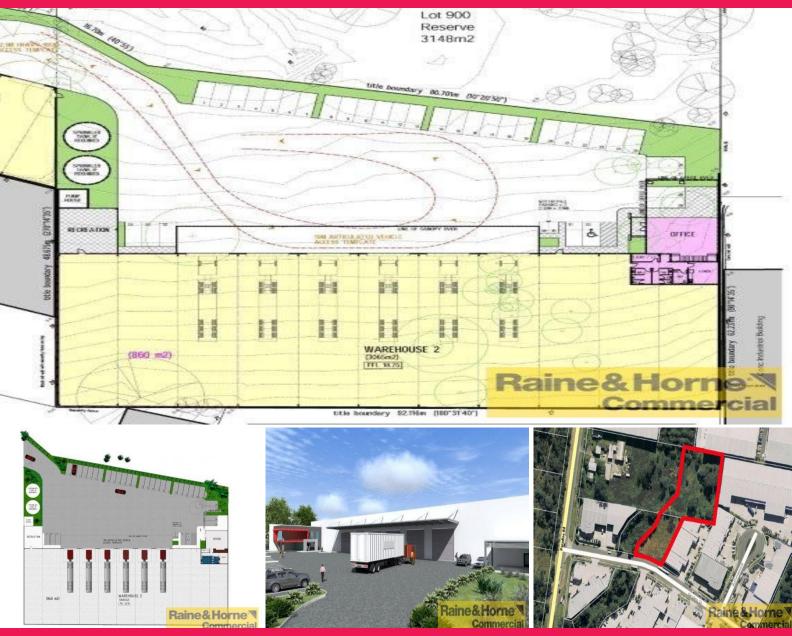

## **New & Modern .. Container Friendly**

- \* New modern tilt panel ready for completion late 2012
- \* Will have airconditioned & partitioned offices
- \* Multiple roller door access to warehouse
- \* Good secure property with plenty of car parking
- \* Large hardstand area will cater for containers
- \* Get in now so you have input into construction
- \* Register your interest now!

Please quote listing ID: 3894551 when contacting us

Industrial

FOR LEASE

3407sqm

Raine&Horne. Commercial

**Wayne Newberry** 

0408 723 023

wayne@rnhcommercial.com.au