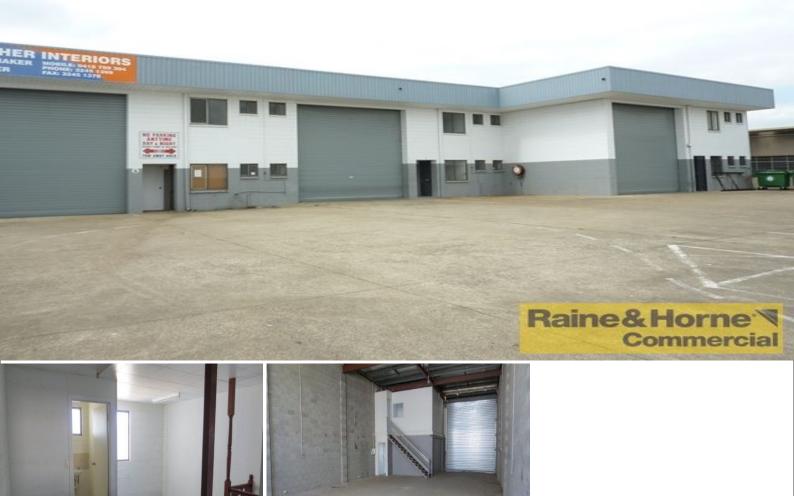

## 6/23 Smith Street, Capalaba QLD 4157

Raine&Horne. Commercial

## 235sqm Affordable Warehouse/Manufacturing Unit

This neatly appointed industrial unit represents excellent value for money in Capalaba's industrial precinct.

- \* 210sqm of ground floor manufacturing / warehouse
- \* 25sqm of mezzanine office
- \* Plenty of natural light
- \* Container height electric roller door
- \* Good security in lockup compound
- \* Excellent truck access
- \* Located in a neat and tidy complex
- \* Outgoings included except for water consumption
- \* Excellent value for Capalaba industrial precinct