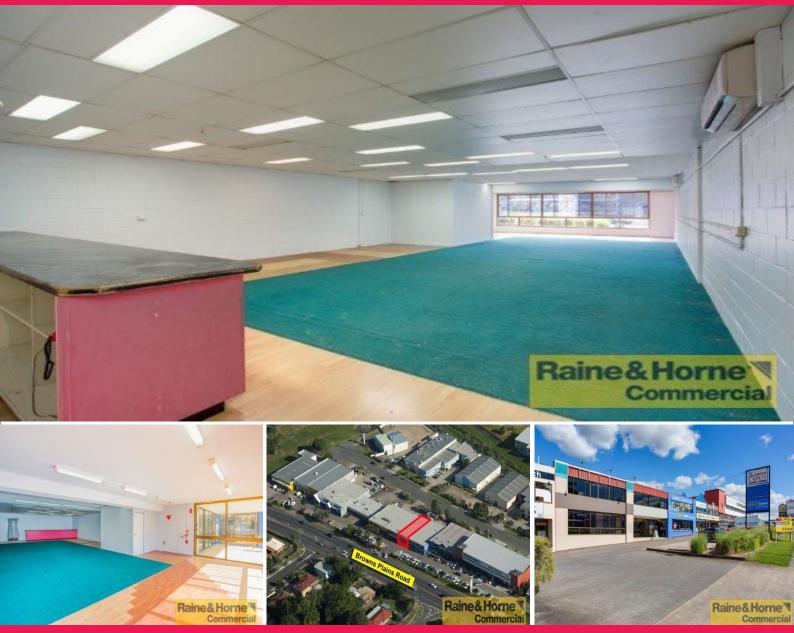

## High Profile - Great Retail Space - Lease from only \$37,000 net p.a\*

- \* Solid unit located in a retail hub close to Grand Plaza Shopping Centre
- \* Attractive shop front with customer entry from Browns Plains Rd frontage
- \* Excellent air conditioned showroom area to display your products
- \* Roller door access to warehouse storage area from rear street
- \* Amazing signage opportunity to promote your business to thousands of cars daily
- \* Male and female toilets in the tenancy
- \* Plenty of common car parking areas at the front for your customers
- \* Mezzanine office areas for all your administration needs
- \* Easily accessed from Browns Plains Road
- \* Conditions apply to rental offer Call for Details

Retail FOR LEASE

269sqm

Greg Tate 0407 037 889 greg@rnhcommercial.com.au Joseph Grasso 0418 789 080 joseph@rnhcommercial.com.au