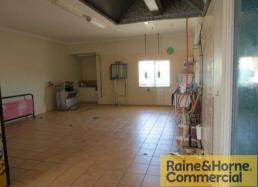

## 84sqm Fully Fitted Out Bakery with Excellent Exposure

This bakery is located in a neat and tidy retail complex with great exposure to daily passing traffic.

- \* Includes working equipment
- \* Situated directly opposite BCF a National Sporting Outlet
- \* High volume traffic passing through daily
- \* Easy access to driveway entrance
- \* Large rear carparking area for customers and private use
- \* Two exclusive carparks
- \* Grease trap available for trade waste