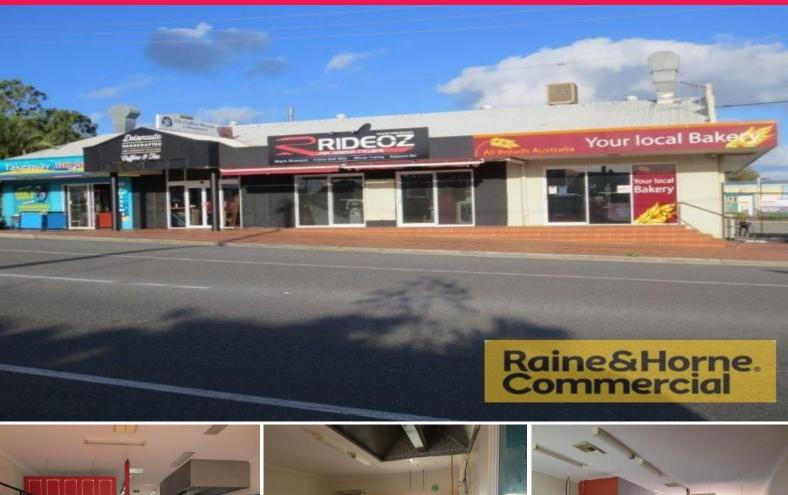

## Raine&Horne. Commercial

4/5-7 Gordon Street, Cleveland QLD 4163

## 84sqm Fully Fitted Out Bakery with Excellent Exposure

This bakery is located in a neat and tidy retail complex with great exposure to daily passing traffic.

- \* Includes working equipment
- \* Situated directly opposite BCF a National Sporting Outlet
- \* High volume traffic passing through daily
- \* Easy access to driveway entrance
- \* Large rear carparking area for customers and private use
- \* Two exclusive carparks
- \* Grease trap available for trade waste

Retail

FOR LEASE

84sqm

Raine&Horne. Commercial

Colin Tucker - R & H

0411 534 023

Blaysidemmercial.com.au