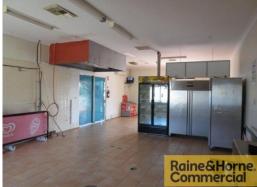

## 84sqm Fully Fitted Out Bakery with Excellent Exposure

This bakery is located in a neat and tidy retail complex with great exposure to daily passing traffic.

- \* Includes working equipment
- \* Situated directly opposite BCF a National Sporting Outlet
- \* High volume traffic passing through daily
- \* Easy access to driveway entrance
- \* Large rear carparking area for customers and private use
- \* Two exclusive carparks
- \* Grease trap available for trade waste