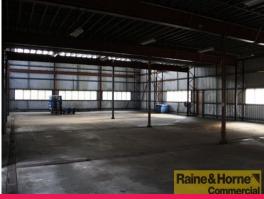

## **Break Lease - Freestanding Unit - Unbelievable Low Rental**

- \* Perfect for any Logistical and/or Warehousing Business
- \* Originally designed for furniture manufacturing, storage and distribution
- \* High 3 phase power and an 8m internal height clearance
- \* Office space upstairs & utilities down stairs offering practical useability
- \* Situated in the heart of Browns Plains and Hillcrest district
- \* This building is surely to have all the attributes your looking for
- \* At an unbelievable low rental
- \* WORD OF WARNING!! Don't judge a book by its cover!!