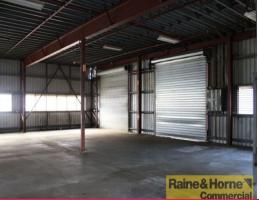

## **Break Lease - Freestanding Unit - Unbelievable Low Rental**

- \* Perfect for any Logistical and/or Warehousing Business
- \* Originally designed for furniture manufacturing, storage and distribution
- \* High 3 phase power and an 8m internal height clearance
- \* Office space upstairs & utilities down stairs offering practical useability
- \* Situated in the heart of Browns Plains and Hillcrest district
- \* This building is surely to have all the attributes your looking for
- \* At an unbelievable low rental
- \* WORD OF WARNING!! Don't judge a book by its cover!!