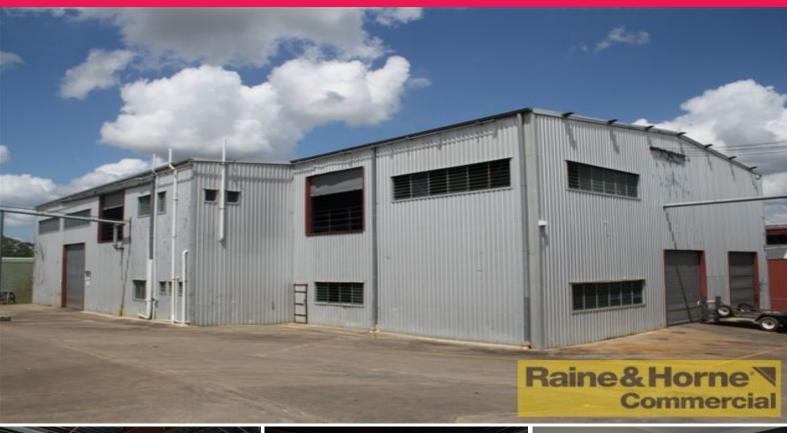

## **Break Lease - Freestanding Unit - Unbelievable Low Rental**

- \* Perfect for any Logistical and/or Warehousing Business
- \* Originally designed for furniture manufacturing, storage and distribution
- \* High 3 phase power and an 8m internal height clearance
- \* Office space upstairs & utilities down stairs offering practical useability
- \* Situated in the heart of Browns Plains and Hillcrest district
- \* This building is surely to have all the attributes your looking for
- \* At an unbelievable low rental
- \* WORD OF WARNING!! Don't judge a book by its cover!!

Please quote property id 4050049

Industrial

FOR LEASE

1247sqm

Raine&Horne. Commercial

**Guy Stafford** 

0430 501 732

guy@RnHcommercial.com.au