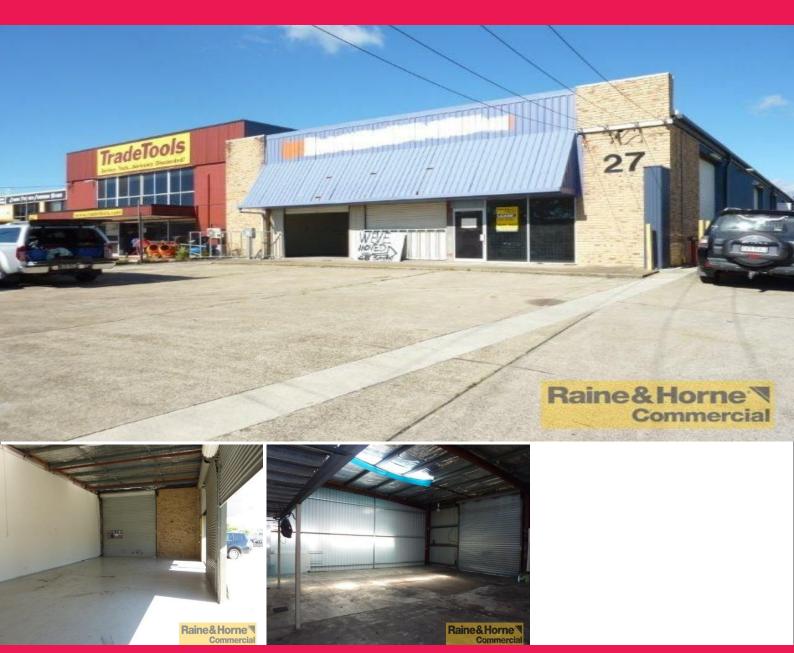

1,2 And 5/27 Smith Street, Capalaba QLD 4157

## 331sqm Two Units Combined - High Profile Showroom / Warehouse

This property is located on one of the busiest streets in Capalaba's industrial precinct surrounded by quality retail businesses. Features include:

- \* 108sqm of showroom display area
- \* Two offices on ground floor
- \* Lunch room facility, two toilets and shower
- \* 187sqm of warehouse/manufacturing with three phase power
- \* BONUS mezzanine storage (approximately 100sqm)
- \* Secure lockup compound
- \* Three roller doors for multiple access
- \* Easy access from busy main road