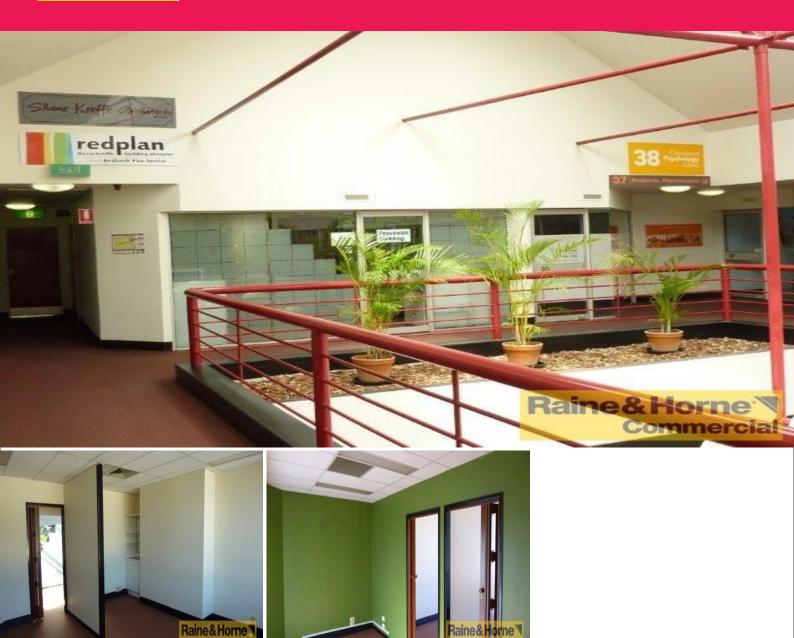

## 40sqm Quality Professional Space in Heart of Cleveland

This professional office is located in a popular, neat and tidy complex. Inspection will not disappoint! Features include:

Commercial

- \* Fully ducted air conditioned office
- \* Secure complex with underground parking
- \* Reception area and two separate offices
- \* Plenty of natural light
- \* Data cabling throughout
- \* Kitchenette
- \* Situated amongst professional businesses
- \* Suits owner occupier/tenant or an investor

Please quote property Id 4069010

Offices FOR LEASE

40sqm

Commercial

Colin Tucker - R & H 0411 534 023 Biayside<sup>mmercial.com.au</sup>