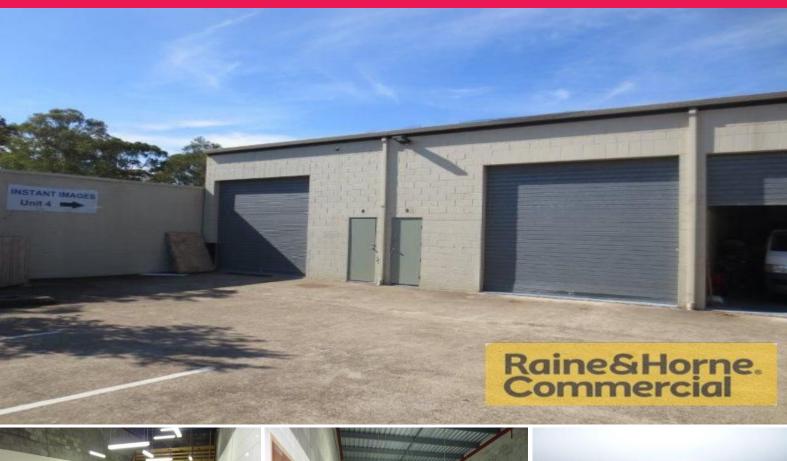

4/25 Veronica Street, Capalaba QLD 4157

## 137sqm Neat and Tidy Affordable Industrial Unit

This affordable industrial unit is located in a popular complex within Capalaba's industrial precinct.

Features include:

- \* Approx 15sqm airconditioned office
- \* Approx 100sqm warehouse
- \* Approx 22sqm mezzanine storage
- \* Electric roller door
- \* Own amenities and kitchenette
- \* Suit light trade work / warehousing
- \* Situated in popular complex of six units
- \* Two exclusive carparks with additional park in front of roller door