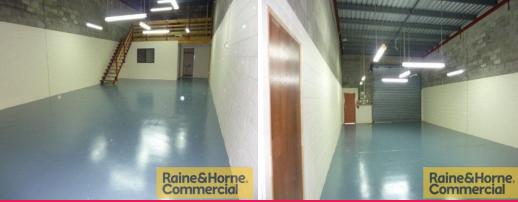

## 137sqm Neat and Tidy Affordable Industrial Unit

This affordable industrial unit is located in a popular complex within Capalaba's industrial precinct.

Features include:

- \* Approx 15sqm airconditioned office
- \* Approx 100sqm warehouse
- \* Approx 22sqm mezzanine storage
- \* Electric roller door
- \* Own amenities and kitchenette
- \* Suit light trade work / warehousing
- \* Situated in popular complex of six units
- \* Two exclusive carparks with additional park in front of roller door