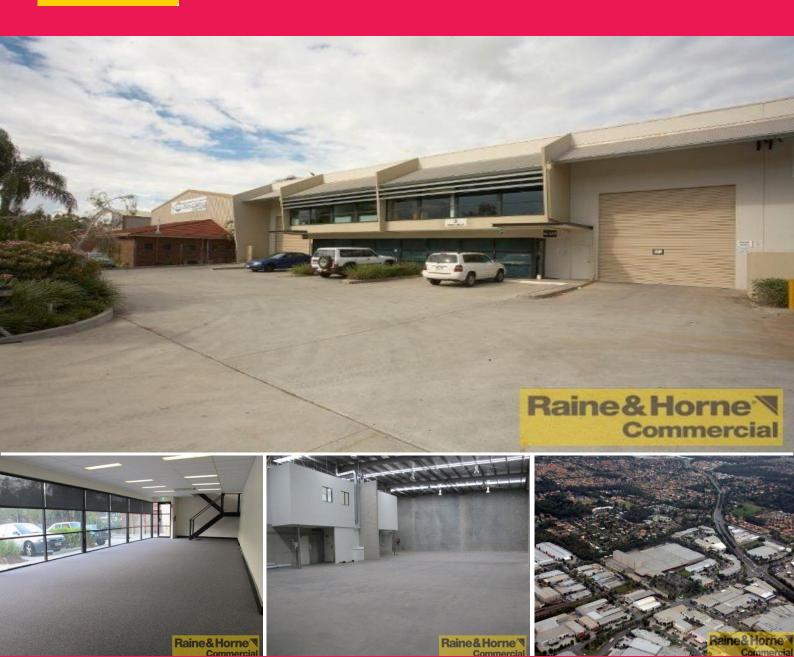

## **Quality Development With Good Exposure**

- \* Modern tilt panel unit with good exposure
- \* Warehouse accessed via 2 container height roller doors
- \* Airconditioned office/showroom on the ground floor
- \* Partitioned & open plan offices on the mezzanine level
- \* Good 8 metre internal height
- \* Close to transport depots and rail
- \* All enquiries will not be disappointed
- \* \*Conditions apply

Please quote property ID 4164972

Industrial

FOR LEASE

842sqm

Raine&Horne. Commercial

**Wayne Newberry** 

0408 723 023

wayne@rnhcommercial.com.au