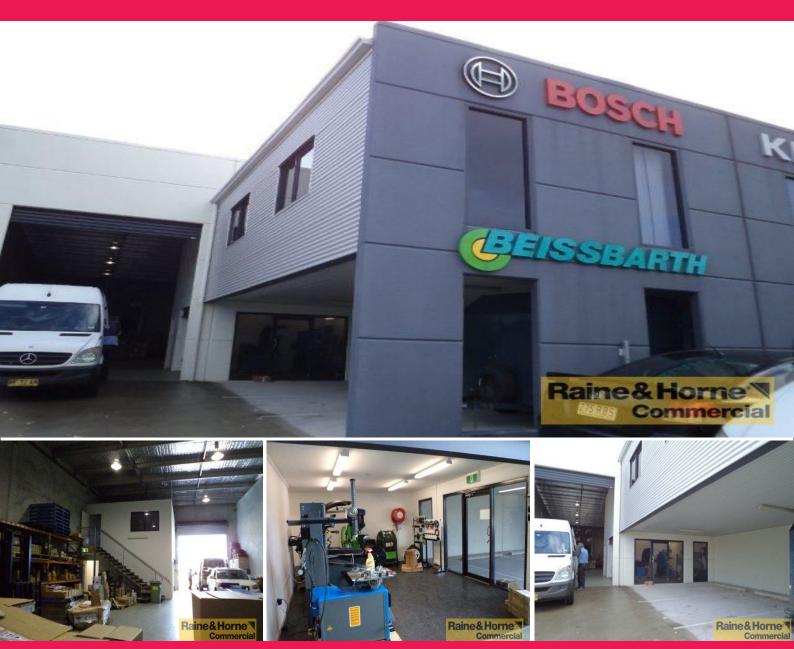

## **Last Unit Available in Four Unit Complex**

- \* Located within walking distance to Logan Hyperdome!
- \* Only one vacancy in a small complex
- \* 84sqm airconditioned open plan office upstairs
- \* Small 32sqm showroom downstairs
- \* Three undercover car spaces
- \* Secure complex with lockable gates
- \* Good access and parking for all vehicles
- \* Only one minute to Gold Coast highway

For further information or to arrange inspection please contact Exclusive Agent, Brian Manne.

Please quote Property ID:4290390

Industrial

FOR LEASE

350sqm