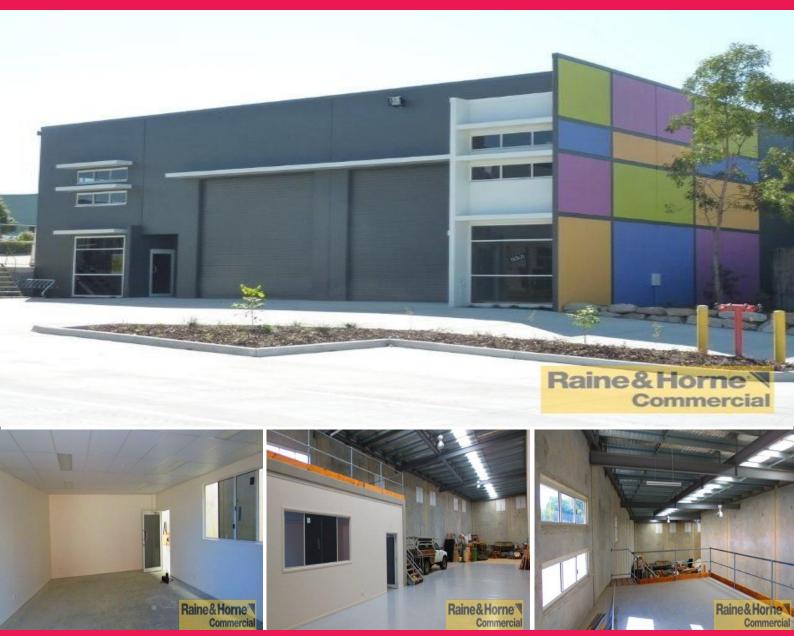

## 9/21 Enterprise Street, Cleveland QLD 4163

## 422sqm Quality Industrial Unit with Excellent Access

This brand new strata titled unit is located in a complex of 10 units on Enterprise Street, in the heart of Cleveland's industrial precinct.

- \* 58sqm ground floor office
- \* 58sqm load bearing mezzanine storage
- \* 306sqm warehouse with direct access
- \* Plenty of onsite and street parking
- \* Excellent signage and exposure
- \* Container height electric roller door
- \* Own amenities and shower
- \* Insulated roof and skylights