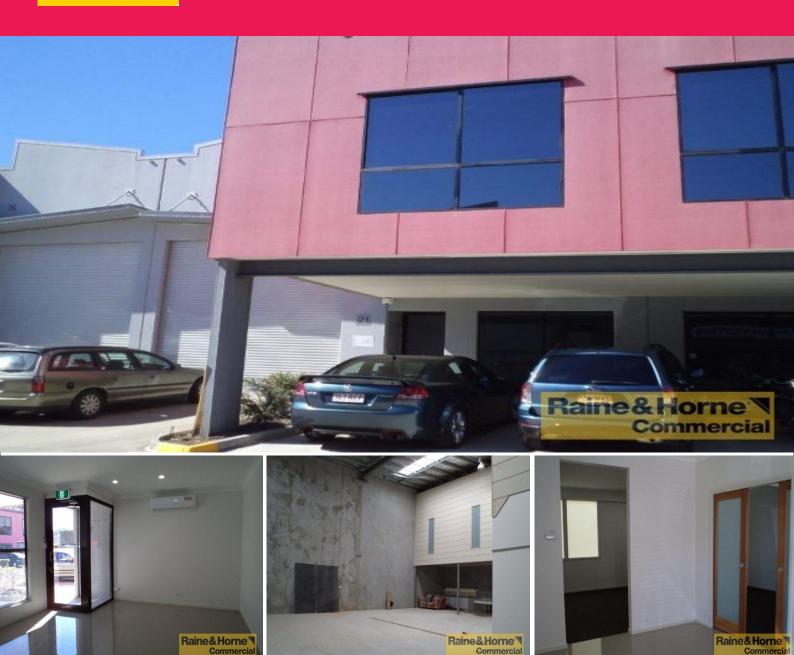

## **Professional Office & Warehouse Combination**

- \* Newly refurbished unit
- \* 80sqm professional office downstairs
- \* Includes reception, boardroom and open plan area
- \* Clearspan warehouse with electric roller door
- \* Modern complex with drive around access
- \* Ideal location between Gold Coast and Brisbane
- \* Minutes away from Logan and Pacific Highway

For further information please contact Listing Agent, Brian Manne. Please quote listing Id: 4445016

Industrial

FOR LEASE

290sqm

Raine&Horne. Commercial